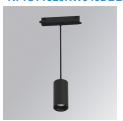

#### **KOMBIC 70 SUT**

#### KOMBIC 70 SUT 1500 IP20 9NW RF WFL D B/B

#### Description:

LAMP Suspended or ceiling mounting downlight KOMBIC 70 SUT 1500. Body made of recycled aluminium extrusion at a rate of 75% and reflector made of recycled polycarbonate R-PC FR WHITE TM non-brominated flame retardant additive. Flammability grade V0 according to UL94. Inner reflector finished in black and Wide Flood reflector for greater efficiency and to achieve controlled light distribution and low glare level, less than UGR<19. Heatsink made of die-cast aluminium. COB LED, colour temperature 4000K and IRC90. Electronic DALI gear included. IP20 rated. Insulation Class II. Photobiological safety group 0. LED life time: 72.000 L80 B10. Available finishes: White and black.

Finish: Matte black RAL 9011

Weight: 650 g

Installation: Suspended