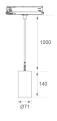

Finish: Matte black RAL 9011

Weight: 650 g

Installation: Suspended

#### **TECHNICAL SPECIFICATIONS:**

Light output: 813 lm °K: 4000 Plum: 10,3W CRI: 90 Efficacy: 78,9 lm/w R9: 71 UGR: 16 3

MacAdam: Type: СОВ Power Supply: 220-240V 50/60Hz

LED Lifetime: 72.000 L80 B10 (Ta=25°C) Gear: Adjustable DALI