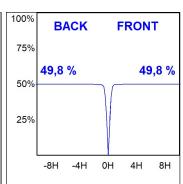

#### **TECHNICAL SPECIFICATIONS:**

Light output: 813 lm °K: 4000 Plum: 10,3W CRI: 90 Efficacy: 78,9 lm/w R9: 71 UGR: 16 3

MacAdam: Type: СОВ Power Supply: 220-240V 50/60Hz

LED Lifetime: 72.000 L80 B10 (Ta=25°C) Gear: Adjustable DALI