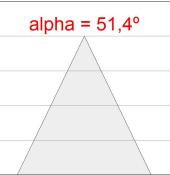

#### **TECHNICAL SPECIFICATIONS:**

Light output: 813 lm °K: 4000 Plum: 10,3W CRI: 90 Efficacy: 78,9 lm/w R9: 71 UGR: 16 3

MacAdam: Type: СОВ Power Supply: 220-240V 50/60Hz

LED Lifetime: 72.000 L80 B10 (Ta=25°C) Gear: Adjustable DALI