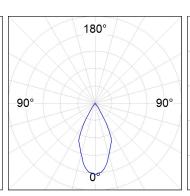

#### **PHOTOMETRIC DATA:**

K71ST1520RW940DBB  $\eta$  = 100% lmax = 1630 cd/klmUTE:

CIE: 99 100 100 100 100