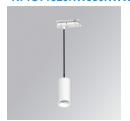

#### **KOMBIC 70 SUT**

#### K71ST1520RW930NWW

#### KOMBIC 70 SUT 1500 IP20 9WW RF WFL W/W

#### Description:

LAMP Suspended or ceiling mounting downlight KOMBIC 70 SUT 1500. Body made of recycled aluminium extrusion at a rate of 75% and reflector made of recycled polycarbonate R-PC FR WHITE TM non-brominated flame retardant additive. Flammability grade V0 according to UL94. Inner reflector finished in white and Wide Flood reflector for greater efficiency and to achieve controlled light distribution and low glare level, less than UGR<19. Heatsink made of die-cast aluminium. COB LED, colour temperature 3000K and IRC90. Electronic ON OFF gear included. IP20 rated. Insulation Class II. Photobiological safety group 0. LED life time: 72.000 L80 B10. Available finishes: White and black.

Finish: Matte white RAL 9010

Weight: 610 g

Installation: Suspended