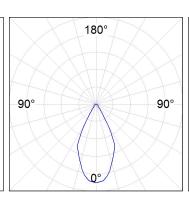

#### **PHOTOMETRIC DATA:**

K71ST1520RW930NWW

 $\eta$  = 100%

lmax = 1354 cd/klm

UTE: 1,00A

CIE: 87 96 100 100 100

Data according to regulations 2019/2020/EU and 2019/2015/EU