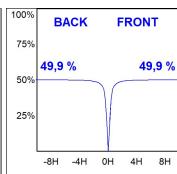

#### **PHOTOMETRIC DATA:**

K71ST1520RW930NWW

 $\eta$  = 100%

lmax = 1354 cd/klm

UTE: 1,00A

CIE: 87 96 100 100 100

Data according to regulations 2019/2020/EU and 2019/2015/EU