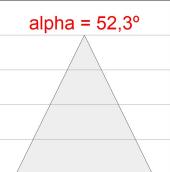

#### **PHOTOMETRIC DATA:**

K71ST1520RW930NWW

 $\eta$  = 100%

lmax = 1354 cd/klm

UTE: 1,00A

CIE: 87 96 100 100 100

Data according to regulations 2019/2020/EU and 2019/2015/EU