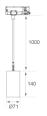

Finish: Matte white RAL 9010

Weight: 610 g

Installation: Suspended

#### **TECHNICAL SPECIFICATIONS:**

Light output: 940 lm °K: 3000 Plum: 10,5W CRI: 90 Efficacy: 89,5 lm/w R9: 54 UGR: 19 MacAdam: 3

Type: СОВ Power Supply: 220-240V 50/60Hz

LED Lifetime: 72.000 L80 B10 (Ta=25°C) Gear: Electronic