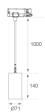

#### **Product datasheet**

# KOMBIC 70 SUT

## K71ST1520RW930NBB





#### KOMBIC 70 SUT 1500 IP20 9WW RF WFL B/B

#### **Description:**

LAMP Suspended or ceiling mounting downlight KOMBIC 70 SUT 1500. Body made of recycled aluminium extrusion at a rate of 75% and reflector made of recycled polycarbonate R-PC FR WHITE TM non-brominated flame retardant additive. Flammability grade V0 according to UL94. Inner reflector finished in black and Wide Flood reflector for greater efficiency and to achieve controlled light distribution and low glare level, less than UGR<19. Heatsink made of die-cast aluminium. COB LED, colour temperature 3000K and IRC90. Electronic ON OFF gear included. IP20 rated. Insulation Class II. Photobiological safety group 0. LED life time: 72.000 L80 B10. Available finishes: White and black.

Finish: Matte black RAL 9011

Weight: 610 g

In