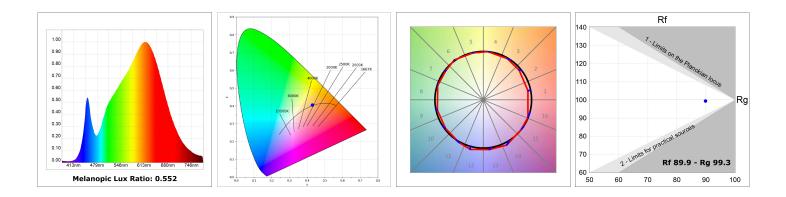

#### **TECHNICAL SPECIFICATIONS:**

| Light output: | 762 lm                   | <b>°K</b> :   | 3000             |
|---------------|--------------------------|---------------|------------------|
| Plum:         | 10,5W                    | CRI :         | 90               |
| Efficacy:     | 72,6 lm/w                | R9 :          | 54               |
| UGR:          | 16                       | MacAdam:      | 3                |
| Туре:         | СОВ                      | Power Supply: | 220-240V 50/60Hz |
| LED Lifetime: | 72.000 L80 B10 (Ta=25°C) | Gear:         | Electronic       |
| Power:        | 8,4W                     |               |                  |

## Light output tolerance +/- 10%