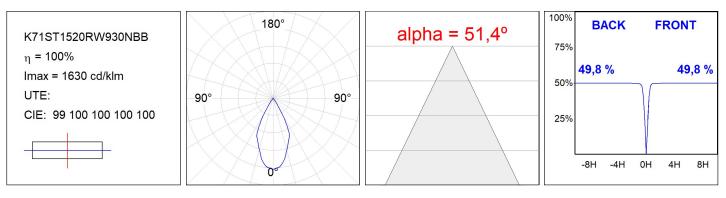

## K71ST1520RW930NBB

#### **TECHNICAL SPECIFICATIONS:**

| Light output: | 762 lm                   | <b>°K</b> :   | 3000             |
|---------------|--------------------------|---------------|------------------|
| Plum:         | 10,5W                    | CRI :         | 90               |
| Efficacy:     | 72,6 lm/w                | R9 :          | 54               |
| UGR:          | 16                       | MacAdam:      | 3                |
| Туре:         | СОВ                      | Power Supply: | 220-240V 50/60Hz |
| LED Lifetime: | 72.000 L80 B10 (Ta=25°C) | Gear:         | Electronic       |
| Power:        | 8,4W                     |               |                  |

## Light output tolerance +/- 10%

## **PHOTOMETRIC DATA :**

LAMP reserves the right to change the technical specifications of their products. These changes will allow the continual improvement of the products and will also ensure the conformity to current legal changes. Updated information is always available in our website www.lamp.es