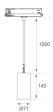

#### **Product datasheet**

# **KOMBIC 70 SUT**

### K71ST1520RW930DWW





#### KOMBIC 70 SUT 1500 IP20 9WW RF WFL D W/W

#### Description:

LAMP Suspended or ceiling mounting downlight KOMBIC 70 SUT 1500. Body made of recycled aluminium extrusion at a rate of 75% and reflector made of recycled polycarbonate R-PC FR WHITE TM non-brominated flame retardant additive. Flammability grade V0 according to UL94. Inner reflector finished in white and Wide Flood reflector for greater efficiency and to achieve controlled light distribution and low glare level, less than UGR<19. Heatsink made of die-cast aluminium. COB LED, colour temperature 3000K and IRC90. Electronic DALI gear included. IP20 rated. Insulation Class II. Photobiological safety group 0. LED life time: 72.000 L80 B10. Available finishes: White and black.

Finish: Matte white RAL 9010

Weight: 650 g

Instal