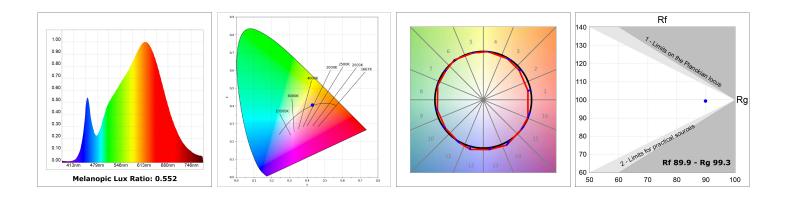

#### **TECHNICAL SPECIFICATIONS:**

| Light output: | 940 lm                   | °K :          | 3000             |
|---------------|--------------------------|---------------|------------------|
| Plum:         | 10,3W                    | CRI :         | 90               |
| Efficacy:     | 91,3 lm/w                | R9 :          | 54               |
| UGR:          | 19                       | MacAdam:      | 3                |
| Туре:         | COB                      | Power Supply: | 220-240V 50/60Hz |
| LED Lifetime: | 72.000 L80 B10 (Ta=25°C) | Gear:         | Adjustable DALI  |
| Power:        | 8,4W                     |               |                  |