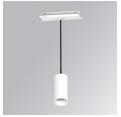

#### Description:

LAMP Suspended or ceiling mounting downlight KOMBIC 70 SUT 1500. Body made of recycled aluminium extrusion at a rate of 75% and reflector made of recycled polycarbonate R-PC FR WHITE TM non-brominated flame retardant additive. Flammability grade V0 according to UL94. Inner reflector finished in white and Wide Flood reflector for greater efficiency and to achieve controlled light distribution and low glare level, less than UGR<19. Heatsink made of die-cast aluminium. COB LED, colour temperature 3000K and IRC90. Electronic DALI gear included. IP20 rated. Insulation Class II. Photobiological safety group 0. LED life time: 72.000 L80 B10. Available finishes: White and black.

Finish: Matte white RAL 9010

Weight: 650 g

Installation: Suspended