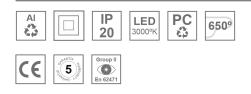

#### Description:

LAMP Suspended or ceiling mounting downlight KOMBIC 70 SUT 1500. Body made of recycled aluminium extrusion at a rate of 75% and reflector made of recycled polycarbonate R-PC FR WHITE TM non-brominated flame retardant additive. Flammability grade V0 according to UL94. Inner reflector finished in white and Wide Flood reflector for greater efficiency and to achieve controlled light distribution and low glare level, less than UGR<19. Heatsink made of die-cast aluminium. COB LED, colour temperature 3000K and IRC90. Electronic DALI gear included. IP20 rated. Insulation Class II. Photobiological safety group 0. LED life time: 72.000 L80 B10. Available finishes: White and black.

#### **TECHNICAL SPECIFICATIONS:**

| Light output: | 940 lm                   | °K :          | 3000             |
|---------------|--------------------------|---------------|------------------|
| Plum:         | 10,3W                    | CRI :         | 90               |
| Efficacy:     | 91,3 lm/w                | R9 :          | 54               |
| UGR:          | 19                       | MacAdam:      | 3                |
| Туре:         | COB                      | Power Supply: | 220-240V 50/60Hz |
| LED Lifetime: | 72.000 L80 B10 (Ta=25°C) | Gear:         | Adjustable DALI  |
| Power:        | 8,4W                     |               |                  |