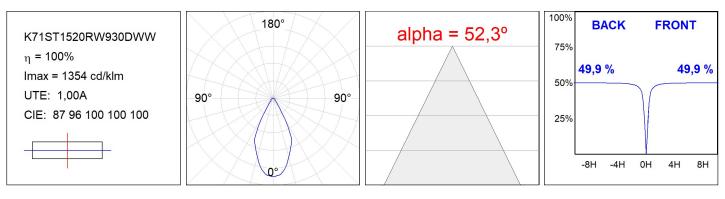

### K71ST1520RW930DWW

#### KOMBIC 70 SUT 1500 IP20 9WW RF WFL D W/W

#### **TECHNICAL SPECIFICATIONS:**

| Light output: | 940 lm                   | °K :          | 3000             |
|---------------|--------------------------|---------------|------------------|
| Plum:         | 10,3W                    | CRI :         | 90               |
| Efficacy:     | 91,3 lm/w                | R9 :          | 54               |
| UGR:          | 19                       | MacAdam:      | 3                |
| Туре:         | COB                      | Power Supply: | 220-240V 50/60Hz |
| LED Lifetime: | 72.000 L80 B10 (Ta=25°C) | Gear:         | Adjustable DALI  |
| Power:        | 8,4W                     |               |                  |

### **PHOTOMETRIC DATA :**

LAMP reserves the right to change the technical specifications of their products. These changes will allow the continual improvement of the products and will also ensure the conformity to current legal changes. Updated information is always available in our website www.lamp.es