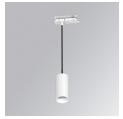

#### **Description:**

LAMP Suspended or ceiling mounting downlight KOMBIC 70 SUT 1500. Body made of recycled aluminium extrusion at a rate of 75% and reflector made of recycled polycarbonate R-PC FR WHITE TM non-brominated flame retardant additive. Flammability grade V0 according to UL94. Inner reflector finished in white and Wide Flood reflector for greater efficiency and to achieve controlled light distribution and low glare level, less than UGR<19. Heatsink made of die-cast aluminium. COB LED, colour temperature 2700K and IRC90. Electronic ON OFF gear included. IP20 rated. Insulation Class II. Photobiological safety group 0. LED life time: 72.000 L80 B10. Available finishes: White and black.

Finish: Matte white RAL 9010

Weight: 610 g

Installation: Suspended