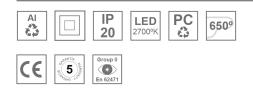

#### **Description:**

LAMP Suspended or ceiling mounting downlight KOMBIC 70 SUT 1500. Body made of recycled aluminium extrusion at a rate of 75% and reflector made of recycled polycarbonate R-PC FR WHITE TM non-brominated flame retardant additive. Flammability grade V0 according to UL94. Inner reflector finished in white and Wide Flood reflector for greater efficiency and to achieve controlled light distribution and low glare level, less than UGR<19. Heatsink made of die-cast aluminium. COB LED, colour temperature 2700K and IRC90. Electronic ON OFF gear included. IP20 rated. Insulation Class II. Photobiological safety group 0. LED life time: 72.000 L80 B10. Available finishes: White and black.

#### **TECHNICAL SPECIFICATIONS:**

| Light output: | 901 lm                   | <b>°K</b> :   | 2700             |
|---------------|--------------------------|---------------|------------------|
| Plum:         | 10,5W                    | CRI :         | 90               |
| Efficacy:     | 85,8 lm/w                | R9 :          | 61               |
| UGR:          | 19                       | MacAdam:      | 3                |
| Туре:         | СОВ                      | Power Supply: | 220-240V 50/60Hz |
| LED Lifetime: | 72.000 L80 B10 (Ta=25°C) | Gear:         | Electronic       |
| Power:        | 8,4W                     |               |                  |