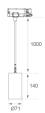

Finish: Matte white RAL 9010

Weight: 610 g

Installation: Suspended

#### **TECHNICAL SPECIFICATIONS:**

| Light output: | 901 lm                   | <b>°K</b> :   | 2700             |
|---------------|--------------------------|---------------|------------------|
| Plum:         | 10,5W                    | CRI :         | 90               |
| Efficacy:     | 85,8 lm/w                | R9 :          | 61               |
| UGR:          | 19                       | MacAdam:      | 3                |
| Туре:         | СОВ                      | Power Supply: | 220-240V 50/60Hz |
| LED Lifetime: | 72.000 L80 B10 (Ta=25°C) | Gear:         | Electronic       |
| Power:        | 8,4W                     |               |                  |