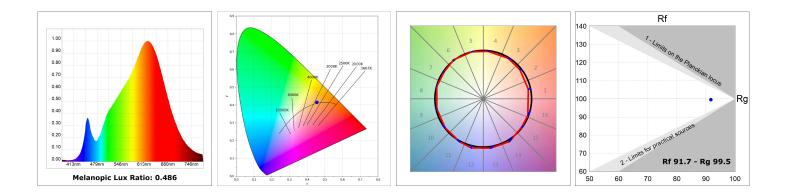

#### **TECHNICAL SPECIFICATIONS:**

| Light output: | 901 lm                   | <b>°K</b> :   | 2700             |
|---------------|--------------------------|---------------|------------------|
| Plum:         | 10,5W                    | CRI :         | 90               |
| Efficacy:     | 85,8 lm/w                | R9 :          | 61               |
| UGR:          | 19                       | MacAdam:      | 3                |
| Туре:         | СОВ                      | Power Supply: | 220-240V 50/60Hz |
| LED Lifetime: | 72.000 L80 B10 (Ta=25°C) | Gear:         | Electronic       |
| Power:        | 8,4W                     |               |                  |