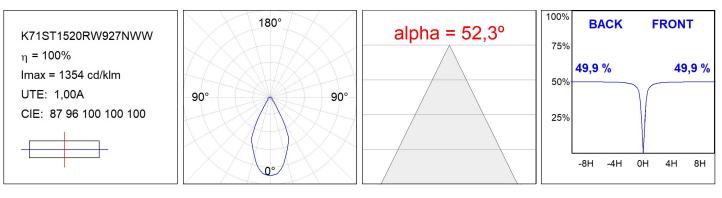

#### **TECHNICAL SPECIFICATIONS:**

| Light output: | 901 lm                   | <b>°K</b> :   | 2700             |
|---------------|--------------------------|---------------|------------------|
| Plum:         | 10,5W                    | CRI :         | 90               |
| Efficacy:     | 85,8 lm/w                | R9 :          | 61               |
| UGR:          | 19                       | MacAdam:      | 3                |
| Туре:         | СОВ                      | Power Supply: | 220-240V 50/60Hz |
| LED Lifetime: | 72.000 L80 B10 (Ta=25°C) | Gear:         | Electronic       |
| Power:        | 8,4W                     |               |                  |

#### Light output tolerance +/- 10%

## PHOTOMETRIC DATA :

LAMP reserves the right to change the technical specifications of their products. These changes will allow the continual improvement of the products and will also ensure the conformity to current legal changes. Updated information is always available in our website www.lamp.es