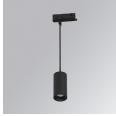

#### Description:

LAMP Suspended or ceiling mounting downlight KOMBIC 70 SUT 1500. Body made of recycled aluminium extrusion at a rate of 75% and reflector made of recycled polycarbonate R-PC FR WHITE TM non-brominated flame retardant additive. Flammability grade V0 according to UL94. Inner reflector finished in black and Wide Flood reflector for greater efficiency and to achieve controlled light distribution and low glare level, less than UGR<19. Heatsink made of die-cast aluminium. COB LED, colour temperature 2700K and IRC90. Electronic ON OFF gear included. IP20 rated. Insulation Class II. Photobiological safety group 0. LED life time: 72.000 L80 B10. Available finishes: White and black.

Finish: Matte black RAL 9011

Weight: 610 g

Installation: Suspended