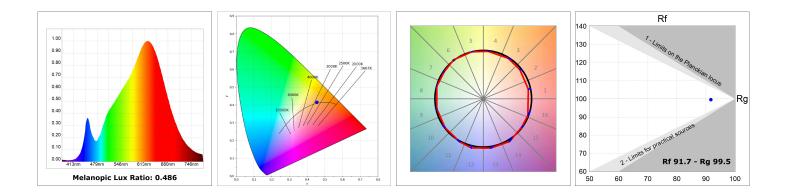

### **PHOTOMETRIC DATA :**

LAMP reserves the right to change the technical specifications of their products. These changes will allow the continual improvement of the products and will also ensure the conformity to current legal changes. Updated information is always available in our website www.lamp.es

#### **TECHNICAL SPECIFICATIONS:**

| Light output: | 730 lm                   | ⁰К:           | 2700             |
|---------------|--------------------------|---------------|------------------|
| Plum:         | 10,5W                    | CRI :         | 90               |
| Efficacy:     | 69,6 lm/w                | R9 :          | 61               |
| UGR:          | 16                       | MacAdam:      | 3                |
| Туре:         | СОВ                      | Power Supply: | 220-240V 50/60Hz |
| LED Lifetime: | 72.000 L80 B10 (Ta=25°C) | Gear:         | Electronic       |
| Power:        | 8,4W                     |               |                  |