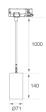

Finish: Matte black RAL 9011

Weight: 610 g

Installation: Suspended

#### **TECHNICAL SPECIFICATIONS:**

| Light output: | 730 lm                   | ⁰К:           | 2700             |
|---------------|--------------------------|---------------|------------------|
| Plum:         | 10,5W                    | CRI :         | 90               |
| Efficacy:     | 69,6 lm/w                | R9 :          | 61               |
| UGR:          | 16                       | MacAdam:      | 3                |
| Туре:         | СОВ                      | Power Supply: | 220-240V 50/60Hz |
| LED Lifetime: | 72.000 L80 B10 (Ta=25°C) | Gear:         | Electronic       |
| Power:        | 8,4W                     |               |                  |