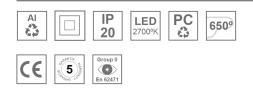

#### Description:

LAMP Suspended or ceiling mounting downlight KOMBIC 70 SUT 1500. Body made of recycled aluminium extrusion at a rate of 75% and reflector made of recycled polycarbonate R-PC FR WHITE TM non-brominated flame retardant additive. Flammability grade V0 according to UL94. Inner reflector finished in black and Wide Flood reflector for greater efficiency and to achieve controlled light distribution and low glare level, less than UGR<19. Heatsink made of die-cast aluminium. COB LED, colour temperature 2700K and IRC90. Electronic ON OFF gear included. IP20 rated. Insulation Class II. Photobiological safety group 0. LED life time: 72.000 L80 B10. Available finishes: White and black.

#### **TECHNICAL SPECIFICATIONS:**

| Light output: | 730 lm                   | ⁰К:           | 2700             |
|---------------|--------------------------|---------------|------------------|
| Plum:         | 10,5W                    | CRI :         | 90               |
| Efficacy:     | 69,6 lm/w                | R9 :          | 61               |
| UGR:          | 16                       | MacAdam:      | 3                |
| Туре:         | СОВ                      | Power Supply: | 220-240V 50/60Hz |
| LED Lifetime: | 72.000 L80 B10 (Ta=25°C) | Gear:         | Electronic       |
| Power:        | 8,4W                     |               |                  |