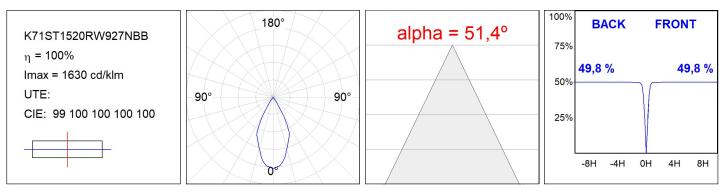

### **PHOTOMETRIC DATA :**

LAMP reserves the right to change the technical specifications of their products. These changes will allow the continual improvement of the products and will also ensure the conformity to current legal changes. Updated information is always available in our website www.lamp.es

#### **TECHNICAL SPECIFICATIONS:**

| Light output: | 730 lm                   | ⁰К:           | 2700             |
|---------------|--------------------------|---------------|------------------|
| Plum:         | 10,5W                    | CRI :         | 90               |
| Efficacy:     | 69,6 lm/w                | R9 :          | 61               |
| UGR:          | 16                       | MacAdam:      | 3                |
| Туре:         | СОВ                      | Power Supply: | 220-240V 50/60Hz |
| LED Lifetime: | 72.000 L80 B10 (Ta=25°C) | Gear:         | Electronic       |
| Power:        | 8,4W                     |               |                  |

#### Light output tolerance +/- 10%