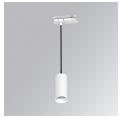

#### **Description:**

LAMP Suspended or ceiling mounting downlight KOMBIC 70 SUT 1500. Body made of recycled aluminium extrusion at a rate of 75% and reflector made of recycled polycarbonate R-PC FR WHITE TM non-brominated flame retardant additive. Flammability grade V0 according to UL94. Inner reflector finished in white and Wide Flood reflector for greater efficiency and to achieve controlled light distribution and low glare level, less than UGR<19. Heatsink made of die-cast aluminium. COB LED, colour temperature 4000K and IRC80. Electronic ON OFF gear included. IP20 rated. Insulation Class II. Photobiological safety group 0. LED life time: 72.000 L80 B10. Available finishes: White and black.

Finish: Matte white RAL 9010

Weight: 610 g

Installation: Suspended