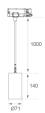

Finish: Matte white RAL 9010

Weight: 610 g

Installation: Suspended

### **TECHNICAL SPECIFICATIONS:**

| Light output: | 1.158 lm                 | ⁰K :          | 4000             |
|---------------|--------------------------|---------------|------------------|
| Plum:         | 10,5W                    | CRI :         | 80               |
| Efficacy:     | 110,3 lm/w               | MacAdam:      | 3                |
| UGR:          | 19                       | Power Supply: | 220-240V 50/60Hz |
| Туре:         | СОВ                      | Gear:         | Electronic       |
| LED Lifetime: | 72.000 L80 B10 (Ta=25⁰C) |               |                  |
| Power:        | 8,4W                     |               |                  |