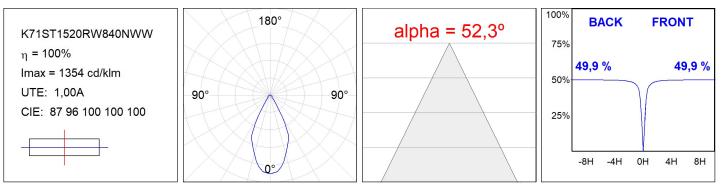

## K71ST1520RW840NWW

### **TECHNICAL SPECIFICATIONS:**

| Light output: | 1.158 lm                 | ⁰K :          | 4000             |
|---------------|--------------------------|---------------|------------------|
| Plum:         | 10,5W                    | CRI :         | 80               |
| Efficacy:     | 110,3 lm/w               | MacAdam:      | 3                |
| UGR:          | 19                       | Power Supply: | 220-240V 50/60Hz |
| Туре:         | СОВ                      | Gear:         | Electronic       |
| LED Lifetime: | 72.000 L80 B10 (Ta=25⁰C) |               |                  |
| Power:        | 8,4W                     |               |                  |

## Light output tolerance +/- 10%