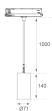

Finish: Matte black RAL 9011

Weight: 650 g

Installation: Suspended

#### **TECHNICAL SPECIFICATIONS:**

| Light output: | 895 lm                   | °K :          | 3000             |
|---------------|--------------------------|---------------|------------------|
| Plum:         | 10,3W                    | CRI :         | 80               |
| Efficacy:     | 86,9 lm/w                | MacAdam:      | 3                |
| UGR:          | 16                       | Power Supply: | 220-240V 50/60Hz |
| Туре:         | СОВ                      | Gear:         | Adjustable DALI  |
| LED Lifetime: | 72.000 L80 B10 (Ta=25°C) |               |                  |
| Power:        | 8,4W                     |               |                  |