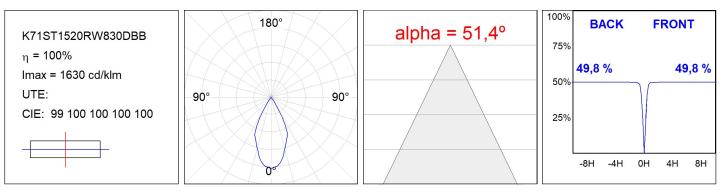

#### **TECHNICAL SPECIFICATIONS:**

| Light output: | 895 lm                   | °K :          | 3000             |
|---------------|--------------------------|---------------|------------------|
| Plum:         | 10,3W                    | CRI :         | 80               |
| Efficacy:     | 86,9 lm/w                | MacAdam:      | 3                |
| UGR:          | 16                       | Power Supply: | 220-240V 50/60Hz |
| Туре:         | СОВ                      | Gear:         | Adjustable DALI  |
| LED Lifetime: | 72.000 L80 B10 (Ta=25°C) |               |                  |
| Power:        | 8,4W                     |               |                  |

#### Light output tolerance +/- 10%