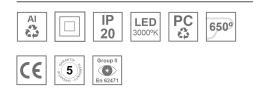

#### **Description:**

LAMP Suspended or ceiling mounting downlight KOMBIC 70 SUT 1500. Body made of recycled aluminium extrusion at a rate of 75% and reflector made of recycled polycarbonate R-PC FR WHITE TM non-brominated flame retardant additive. Flammability grade V0 according to UL94. Inner reflector finished in black and Wide Flood reflector for greater efficiency and to achieve controlled light distribution and low glare level, less than UGR<19. Heatsink made of die-cast aluminium. COB LED, colour temperature 3000K and IRC80. Electronic DALI gear included. IP20 rated. Insulation Class II. Photobiological safety group 0. LED life time: 72.000 L80 B10. Available finishes: White and black.

#### **TECHNICAL SPECIFICATIONS:**

| Light output: | 895 lm                   | °K :          | 3000             |
|---------------|--------------------------|---------------|------------------|
| Plum:         | 10,3W                    | CRI :         | 80               |
| Efficacy:     | 86,9 lm/w                | MacAdam:      | 3                |
| UGR:          | 16                       | Power Supply: | 220-240V 50/60Hz |
| Туре:         | СОВ                      | Gear:         | Adjustable DALI  |
| LED Lifetime: | 72.000 L80 B10 (Ta=25°C) |               |                  |
| Power:        | 8,4W                     |               |                  |