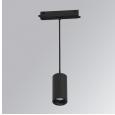

#### **Description:**

LAMP Suspended or ceiling mounting downlight KOMBIC 70 SUT 1500. Body made of recycled aluminium extrusion at a rate of 75% and reflector made of recycled polycarbonate R-PC FR WHITE TM non-brominated flame retardant additive. Flammability grade V0 according to UL94. Inner reflector finished in black and Wide Flood reflector for greater efficiency and to achieve controlled light distribution and low glare level, less than UGR<19. Heatsink made of die-cast aluminium. COB LED, colour temperature 3000K and IRC80. Electronic DALI gear included. IP20 rated. Insulation Class II. Photobiological safety group 0. LED life time: 72.000 L80 B10. Available finishes: White and black.

Finish: Matte black RAL 9011

Weight: 650 g

Installation: Suspended