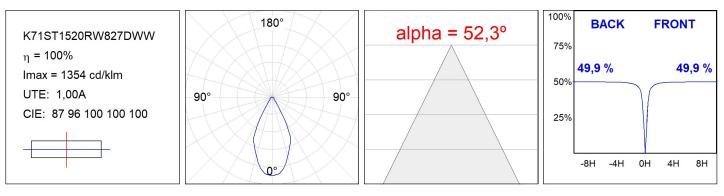

00             |
|---------------|--------------------------|---------------|------------------|
| Plum:         | 10,3W                    | CRI :         | 80               |
| Efficacy:     | 102,2 lm/w               | MacAdam:      | 3                |
| UGR:          | 19                       | Power Supply: | 220-240V 50/60Hz |
| Туре:         | СОВ                      | Gear:         | Adjustable DALI  |
| LED Lifetime: | 72.000 L80 B10 (Ta=25°C) |               |                  |
| Power:        | 8,4W                     |               |                  |

#### Light output tolerance +/- 10%



## **CUSTOM MADE OPTIONS:**



Worktitude for light

### Product datasheet

# **KOMBIC 70 SUT**

K71ST1520RW827DWW

KOMBIC 70 SUT 1500 IP20 VWW RF WFL D W/W



## PHOTOMETRIC DATA :