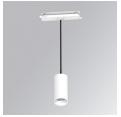

#### **Description:**

LAMP Suspended or ceiling mounting downlight KOMBIC 70 SUT 1500. Body made of recycled aluminium extrusion at a rate of 75% and reflector made of recycled polycarbonate R-PC FR WHITE TM non-brominated flame retardant additive. Flammability grade V0 according to UL94. Inner reflector finished in white and Wide Flood reflector for greater efficiency and to achieve controlled light distribution and low glare level, less than UGR<19. Heatsink made of die-cast aluminium. COB LED, colour temperature 2700K and IRC80. Electronic DALI gear included. IP20 rated. Insulation Class II. Photobiological safety group 0. LED life time: 72.000 L80 B10. Available finishes: White and black.

Finish: Matte white RAL 9010

Weight: 650 g

Installation: Suspended