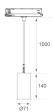

Finish: Matte white RAL 9010

Weight: 650 g

Installation: Suspended

#### **TECHNICAL SPECIFICATIONS:**

| Light output: | 1.053 lm                 | °K :          | 2700             |
|---------------|--------------------------|---------------|------------------|
| Plum:         | 10,3W                    | CRI :         | 80               |
| Efficacy:     | 102,2 lm/w               | MacAdam:      | 3                |
| UGR:          | 19                       | Power Supply: | 220-240V 50/60Hz |
| Туре:         | СОВ                      | Gear:         | Adjustable DALI  |
| LED Lifetime: | 72.000 L80 B10 (Ta=25°C) |               |                  |
| Power:        | 8,4W                     |               |                  |