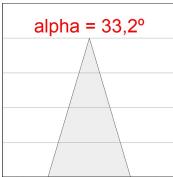

#### **PHOTOMETRIC DATA:**

K71ST1520RF940NBB  $\eta$  = 100% Imax = 2619 cd/klm UTE:

CIE: 101 100 100 100 100