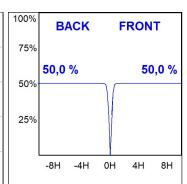

#### **PHOTOMETRIC DATA:**

K71ST1520RF940NBB  $\eta$  = 100% Imax = 2619 cd/klm UTE:

CIE: 101 100 100 100 100