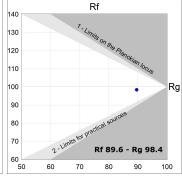

#### **TECHNICAL SPECIFICATIONS:**

Light output: 934 lm °K: 4000 Plum: 10,5W CRI: 90 Efficacy: 89 lm/w R9: 71 UGR: 16 MacAdam: 3

Type: СОВ Power Supply: 220-240V 50/60Hz

LED Lifetime: 72.000 L80 B10 (Ta=25°C) Gear: Electronic