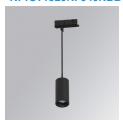

#### **KOMBIC 70 SUT 1500 IP20 9NW RF FL B/B**

#### Description:

LAMP Suspended or ceiling mounting downlight KOMBIC 70 SUT 1500. Body made of recycled aluminium extrusion at a rate of 75% and reflector made of recycled polycarbonate R-PC FR WHITE TM non-brominated flame retardant additive. Flammability grade V0 according to UL94. Inner reflector finished in black and Flood reflector for greater efficiency and to achieve controlled light distribution and low glare level, less than UGR<19. Heatsink made of die-cast aluminium. COB LED, colour temperature 4000K and IRC90. Electronic ON OFF gear included. IP20 rated. Insulation Class II. Photobiological safety group 0. LED life time: 72.000 L80 B10. Available finishes: White and black.

Finish: Matte black RAL 9011

Weight: 610 g

Installation: Suspended