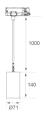

Finish: Matte black RAL 9011

Weight: 610 g

Installation: Suspended

#### **TECHNICAL SPECIFICATIONS:**

Light output: 934 lm °K: 4000 Plum: 10,5W CRI: 90 Efficacy: 89 lm/w R9: 71 UGR: 16 MacAdam: 3

Type: СОВ Power Supply: 220-240V 50/60Hz

LED Lifetime: 72.000 L80 B10 (Ta=25°C) Gear: Electronic