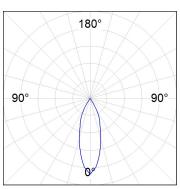

#### **PHOTOMETRIC DATA:**

K71ST1520RF940NBB  $\eta$  = 100% Imax = 2619 cd/klm UTE:

CIE: 101 100 100 100 100