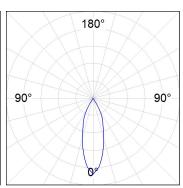

#### **PHOTOMETRIC DATA:**

K71ST1520RF940DWW  $\eta$  = 100% Imax = 2619 cd/klm UTE:

CIE: 101 100 100 100 100