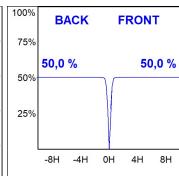

#### **PHOTOMETRIC DATA:**

K71ST1520RF940DWW  $\eta$  = 100% Imax = 2619 cd/klm UTE:

CIE: 101 100 100 100 100