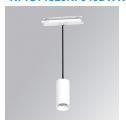

#### **KOMBIC 70 SUT**

#### K71ST1520RF940DWW

#### KOMBIC 70 SUT 1500 IP20 9NW RF FL D W/W

#### Description:

LAMP Suspended or ceiling mounting downlight KOMBIC 70 SUT 1500. Body made of recycled aluminium extrusion at a rate of 75% and reflector made of recycled polycarbonate R-PC FR WHITE TM non-brominated flame retardant additive. Flammability grade V0 according to UL94. Inner reflector finished in white and Flood reflector for greater efficiency and to achieve controlled light distribution and low glare level, less than UGR<19. Heatsink made of die-cast aluminium. COB LED, colour temperature 4000K and IRC90. Electronic DALI gear included. IP20 rated. Insulation Class II. Photobiological safety group 0. LED life time: 72.000 L80 B10. Available finishes: White and black.

Finish: Matte white RAL 9010

Weight: 650 g

Installation: Suspended