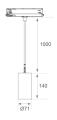

#### **KOMBIC 70 SUT**

#### K71ST1520RF940DWW





#### KOMBIC 70 SUT 1500 IP20 9NW RF FL D W/W

#### Description:

LAMP Suspended or ceiling mounting downlight KOMBIC 70 SUT 1500. Body made of recycled aluminium extrusion at a rate of 75% and reflector made of recycled polycarbonate R-PC FR WHITE TM non-brominated flame retardant additive. Flammability grade V0 according to UL94. Inner reflector finished in white and Flood reflector for greater efficiency and to achieve controlled light distribution and low glare level, less than UGR<19. Heatsink made of die-cast aluminium. COB LED, colour temperature 4000K and IRC90. Electronic DALI gear included. IP20 rated. Insulation Class II. Photobiological safety group 0. LED life time: 72.000 L80 B10. Available finishes: White and black.

Finish: Matte white RAL 9010

Weight: 650 g

Installation