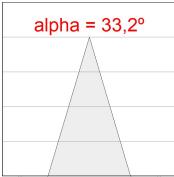

#### **PHOTOMETRIC DATA:**

K71ST1520RF940DWW  $\eta$  = 100% Imax = 2619 cd/klm UTE:

CIE: 101 100 100 100 100