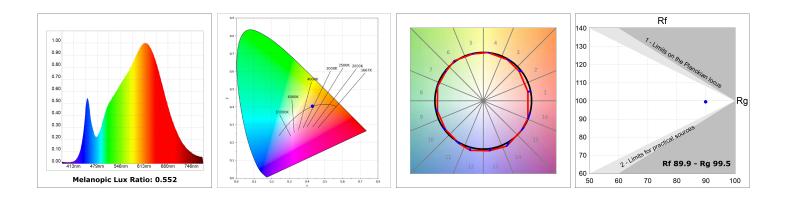

#### **TECHNICAL SPECIFICATIONS:**

| Light output: | 1.000 lm                 | °K :          | 3000             |
|---------------|--------------------------|---------------|------------------|
| Plum:         | 10,5W                    | CRI :         | 90               |
| Efficacy:     | 95,2 lm/w                | R9 :          | 54               |
| UGR:          | 19                       | MacAdam:      | 3                |
| Туре:         | СОВ                      | Power Supply: | 220-240V 50/60Hz |
| LED Lifetime: | 72.000 L80 B10 (Ta=25°C) | Gear:         | Electronic       |
| Power:        | 8,4W                     |               |                  |