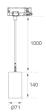

Finish: Matte white RAL 9010

Weight: 610 g

Installation: Suspended

#### **TECHNICAL SPECIFICATIONS:**

| Light output: | 1.000 lm                 | °K :          | 3000             |
|---------------|--------------------------|---------------|------------------|
| Plum:         | 10,5W                    | CRI :         | 90               |
| Efficacy:     | 95,2 lm/w                | R9 :          | 54               |
| UGR:          | 19                       | MacAdam:      | 3                |
| Туре:         | СОВ                      | Power Supply: | 220-240V 50/60Hz |
| LED Lifetime: | 72.000 L80 B10 (Ta=25°C) | Gear:         | Electronic       |
| Power:        | 8,4W                     |               |                  |