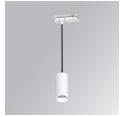

#### Description:

LAMP Suspended or ceiling mounting downlight KOMBIC 70 SUT 1500. Body made of recycled aluminium extrusion at a rate of 75% and reflector made of recycled polycarbonate R-PC FR WHITE TM non-brominated flame retardant additive. Flammability grade V0 according to UL94. Inner reflector finished in white and Flood reflector for greater efficiency and to achieve controlled light distribution and low glare level, less than UGR<19. Heatsink made of die-cast aluminium. COB LED, colour temperature 3000K and IRC90. Electronic ON OFF gear included. IP20 rated. Insulation Class II. Photobiological safety group 0. LED life time: 72.000 L80 B10. Available finishes: White and black.

Finish: Matte white RAL 9010

Weight: 610 g

Installation: Suspended