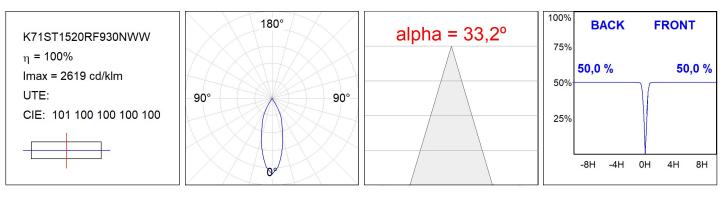

### **PHOTOMETRIC DATA :**

LAMP reserves the right to change the technical specifications of their products. These changes will allow the continual improvement of the products and will also ensure the conformity to current legal changes. Updated information is always available in our website www.lamp.es

#### **TECHNICAL SPECIFICATIONS:**

| Light output: | 1.000 lm                 | °K :          | 3000             |
|---------------|--------------------------|---------------|------------------|
| Plum:         | 10,5W                    | CRI :         | 90               |
| Efficacy:     | 95,2 lm/w                | R9 :          | 54               |
| UGR:          | 19                       | MacAdam:      | 3                |
| Туре:         | СОВ                      | Power Supply: | 220-240V 50/60Hz |
| LED Lifetime: | 72.000 L80 B10 (Ta=25°C) | Gear:         | Electronic       |
| Power:        | 8,4W                     |               |                  |