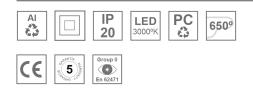

#### Description:

LAMP Suspended or ceiling mounting downlight KOMBIC 70 SUT 1500. Body made of recycled aluminium extrusion at a rate of 75% and reflector made of recycled polycarbonate R-PC FR WHITE TM non-brominated flame retardant additive. Flammability grade V0 according to UL94. Inner reflector finished in white and Flood reflector for greater efficiency and to achieve controlled light distribution and low glare level, less than UGR<19. Heatsink made of die-cast aluminium. COB LED, colour temperature 3000K and IRC90. Electronic ON OFF gear included. IP20 rated. Insulation Class II. Photobiological safety group 0. LED life time: 72.000 L80 B10. Available finishes: White and black.

#### **TECHNICAL SPECIFICATIONS:**

| Light output: | 1.000 lm                 | °K :          | 3000             |
|---------------|--------------------------|---------------|------------------|
| Plum:         | 10,5W                    | CRI :         | 90               |
| Efficacy:     | 95,2 lm/w                | R9 :          | 54               |
| UGR:          | 19                       | MacAdam:      | 3                |
| Туре:         | СОВ                      | Power Supply: | 220-240V 50/60Hz |
| LED Lifetime: | 72.000 L80 B10 (Ta=25°C) | Gear:         | Electronic       |
| Power:        | 8,4W                     |               |                  |