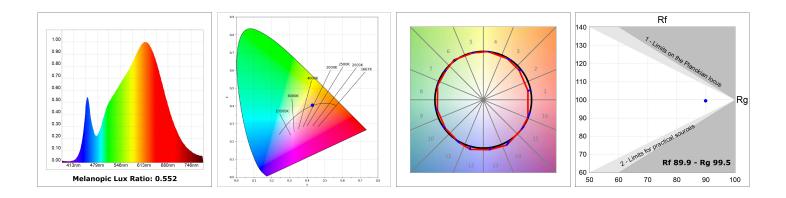

#### **TECHNICAL SPECIFICATIONS:**

| Light output: | 1.000 lm                 | ⁰К:           | 3000             |
|---------------|--------------------------|---------------|------------------|
| Plum:         | 10,3W                    | CRI :         | 90               |
| Efficacy:     | 97,1 lm/w                | R9 :          | 54               |
| UGR:          | 19                       | MacAdam:      | 3                |
| Туре:         | СОВ                      | Power Supply: | 220-240V 50/60Hz |
| LED Lifetime: | 72.000 L80 B10 (Ta=25⁰C) | Gear:         | Adjustable DALI  |
| Power:        | 8,4W                     |               |                  |

# **PHOTOMETRIC DATA :**

LAMP reserves the right to change the technical specifications of their products. These changes will allow the continual improvement of the products and will also ensure the conformity to current legal changes. Updated information is always available in our website www.lamp.es