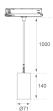

Finish: Matte white RAL 9010

Weight: 650 g

Installation: Suspended

#### **TECHNICAL SPECIFICATIONS:**

| Light output: | 1.000 lm                 | ⁰К:           | 3000             |
|---------------|--------------------------|---------------|------------------|
| Plum:         | 10,3W                    | CRI :         | 90               |
| Efficacy:     | 97,1 lm/w                | R9 :          | 54               |
| UGR:          | 19                       | MacAdam:      | 3                |
| Туре:         | СОВ                      | Power Supply: | 220-240V 50/60Hz |
| LED Lifetime: | 72.000 L80 B10 (Ta=25⁰C) | Gear:         | Adjustable DALI  |
| Power:        | 8,4W                     |               |                  |