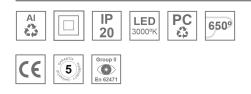

#### Description:

LAMP Suspended or ceiling mounting downlight KOMBIC 70 SUT 1500. Body made of recycled aluminium extrusion at a rate of 75% and reflector made of recycled polycarbonate R-PC FR WHITE TM non-brominated flame retardant additive. Flammability grade V0 according to UL94. Inner reflector finished in white and Flood reflector for greater efficiency and to achieve controlled light distribution and low glare level, less than UGR<19. Heatsink made of die-cast aluminium. COB LED, colour temperature 3000K and IRC90. Electronic DALI gear included. IP20 rated. Insulation Class II. Photobiological safety group 0. LED life time: 72.000 L80 B10. Available finishes: White and black.

#### **TECHNICAL SPECIFICATIONS:**

| Light output: | 1.000 lm                 | ⁰К:           | 3000             |
|---------------|--------------------------|---------------|------------------|
| Plum:         | 10,3W                    | CRI :         | 90               |
| Efficacy:     | 97,1 lm/w                | R9 :          | 54               |
| UGR:          | 19                       | MacAdam:      | 3                |
| Туре:         | СОВ                      | Power Supply: | 220-240V 50/60Hz |
| LED Lifetime: | 72.000 L80 B10 (Ta=25⁰C) | Gear:         | Adjustable DALI  |
| Power:        | 8,4W                     |               |                  |