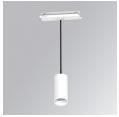

#### Description:

LAMP Suspended or ceiling mounting downlight KOMBIC 70 SUT 1500. Body made of recycled aluminium extrusion at a rate of 75% and reflector made of recycled polycarbonate R-PC FR WHITE TM non-brominated flame retardant additive. Flammability grade V0 according to UL94. Inner reflector finished in white and Flood reflector for greater efficiency and to achieve controlled light distribution and low glare level, less than UGR<19. Heatsink made of die-cast aluminium. COB LED, colour temperature 3000K and IRC90. Electronic DALI gear included. IP20 rated. Insulation Class II. Photobiological safety group 0. LED life time: 72.000 L80 B10. Available finishes: White and black.

Finish: Matte white RAL 9010

Weight: 650 g

Installation: Suspended