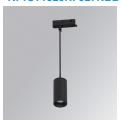

### **KOMBIC 70 SUT**

### K71ST1520RF927NBB

### KOMBIC 70 SUT 1500 IP20 9VWW RF FL B/B

### Description:

LAMP Suspended or ceiling mounting downlight KOMBIC 70 SUT 1500. Body made of recycled aluminium extrusion at a rate of 75% and reflector made of recycled polycarbonate R-PC FR WHITE TM non-brominated flame retardant additive. Flammability grade V0 according to UL94. Inner reflector finished in black and Flood reflector for greater efficiency and to achieve controlled light distribution and low glare level, less than UGR<19. Heatsink made of die-cast aluminium. COB LED, colour temperature 2700K and IRC90. Electronic ON OFF gear included. IP20 rated. Insulation Class II. Photobiological safety group 0. LED life time: 72.000 L80 B10. Available finishes: White and black.

Finish: Matte black RAL 9011

Weight: 610 g

Installation: Suspended