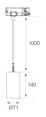

Finish: Matte black RAL 9011

Weight: 610 g

Installation: Suspended

### **TECHNICAL SPECIFICATIONS:**

Light output: 840 lm °K: 2700 Plum: 10,5W CRI: 90 Efficacy: 80 lm/w R9: 61 UGR: 16 MacAdam: 3

Type: СОВ Power Supply: 220-240V 50/60Hz

LED Lifetime: 72.000 L80 B10 (Ta=25°C) Gear: Electronic