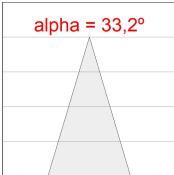

### **PHOTOMETRIC DATA:**

K71ST1520RF927NBB  $_{\eta}$  = 100% Imax = 2619 cd/klm UTE:

CIE: 101 100 100 100 100

Data according to regulations 2019/2020/EU and 2019/2015/EU