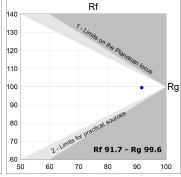

### **TECHNICAL SPECIFICATIONS:**

Light output: 840 lm °K: 2700 Plum: 10,5W CRI: 90 Efficacy: 80 lm/w R9: 61 UGR: 16 MacAdam: 3

Type: СОВ Power Supply: 220-240V 50/60Hz

LED Lifetime: 72.000 L80 B10 (Ta=25°C) Gear: Electronic