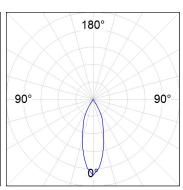

### **PHOTOMETRIC DATA:**

K71ST1520RF927NBB  $_{\eta}$  = 100% Imax = 2619 cd/klm UTE:

CIE: 101 100 100 100 100

Data according to regulations 2019/2020/EU and 2019/2015/EU