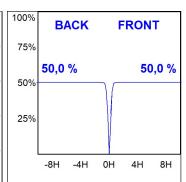

### **TECHNICAL SPECIFICATIONS:**

Light output: 840 lm °K: 2700 Plum: 10,5W CRI: 90 Efficacy: 80 lm/w R9: 61 UGR: 16 MacAdam: 3

Type: СОВ Power Supply: 220-240V 50/60Hz

LED Lifetime: 72.000 L80 B10 (Ta=25°C) Gear: Electronic