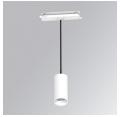

#### Description:

LAMP Suspended or ceiling mounting downlight KOMBIC 70 SUT 1500. Body made of recycled aluminium extrusion at a rate of 75% and reflector made of recycled polycarbonate R-PC FR WHITE TM non-brominated flame retardant additive. Flammability grade V0 according to UL94. Inner reflector finished in white and Flood reflector for greater efficiency and to achieve controlled light distribution and low glare level, less than UGR<19. Heatsink made of die-cast aluminium. COB LED, colour temperature 2700K and IRC90. Electronic DALI gear included. IP20 rated. Insulation Class II. Photobiological safety group 0. LED life time: 72.000 L80 B10. Available finishes: White and black.

Finish: Matte white RAL 9010

Weight: 650 g

Installation: Suspended