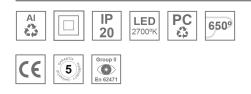

#### Description:

LAMP Suspended or ceiling mounting downlight KOMBIC 70 SUT 1500. Body made of recycled aluminium extrusion at a rate of 75% and reflector made of recycled polycarbonate R-PC FR WHITE TM non-brominated flame retardant additive. Flammability grade V0 according to UL94. Inner reflector finished in white and Flood reflector for greater efficiency and to achieve controlled light distribution and low glare level, less than UGR<19. Heatsink made of die-cast aluminium. COB LED, colour temperature 2700K and IRC90. Electronic DALI gear included. IP20 rated. Insulation Class II. Photobiological safety group 0. LED life time: 72.000 L80 B10. Available finishes: White and black.

#### **TECHNICAL SPECIFICATIONS:**

| Light output: | 959 lm                   | ٩ <b>κ</b> :  | 2700             |
|---------------|--------------------------|---------------|------------------|
| Plum:         | 10,3W                    | CRI :         | 90               |
| Efficacy:     | 93,1 lm/w                | R9 :          | 61               |
| UGR:          | 19                       | MacAdam:      | 3                |
| Туре:         | СОВ                      | Power Supply: | 220-240V 50/60Hz |
| LED Lifetime: | 72.000 L80 B10 (Ta=25°C) | Gear:         | Adjustable DALI  |
| Power:        | 8,4W                     |               |                  |