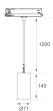

Finish: Matte white RAL 9010

Weight: 650 g

Installation: Suspended

#### **TECHNICAL SPECIFICATIONS:**

| Light output: | 959 lm                   | ٩ <b>κ</b> :  | 2700             |
|---------------|--------------------------|---------------|------------------|
| Plum:         | 10,3W                    | CRI :         | 90               |
| Efficacy:     | 93,1 lm/w                | R9 :          | 61               |
| UGR:          | 19                       | MacAdam:      | 3                |
| Туре:         | СОВ                      | Power Supply: | 220-240V 50/60Hz |
| LED Lifetime: | 72.000 L80 B10 (Ta=25°C) | Gear:         | Adjustable DALI  |
| Power:        | 8,4W                     |               |                  |