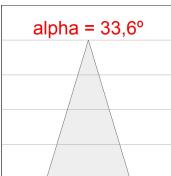

### **TECHNICAL SPECIFICATIONS:**

Light output: 1.232 lm °K: 4000 Plum: 10,5W CRI: 80 Efficacy: 117,3 lm/w 3 MacAdam:

UGR: 19 Power Supply: 220-240V 50/60Hz

Type: СОВ Gear: Electronic

8,4W Power:

LED Lifetime:

### **PHOTOMETRIC DATA:**

K71ST1520RF840NWW  $\eta$  = 100% Imax = 2307 cd/klm UTE: 1,00A

CIE: 92 98 100 100 100