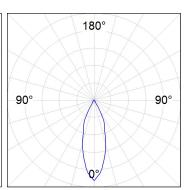

### **PHOTOMETRIC DATA:**

K71ST1520RF840NWW  $\eta$  = 100% Imax = 2307 cd/klm UTE: 1,00A

CIE: 92 98 100 100 100