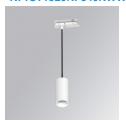

### **KOMBIC 70 SUT**

### K71ST1520RF840NWW

### KOMBIC 70 SUT 1500 IP20 NW RF FL W/W

### Description:

LAMP Suspended or ceiling mounting downlight KOMBIC 70 SUT 1500. Body made of recycled aluminium extrusion at a rate of 75% and reflector made of recycled polycarbonate R-PC FR WHITE TM non-brominated flame retardant additive. Flammability grade V0 according to UL94. Inner reflector finished in white and Flood reflector for greater efficiency and to achieve controlled light distribution and low glare level, less than UGR<19. Heatsink made of die-cast aluminium. COB LED, colour temperature 4000K and IRC80. Electronic ON OFF gear included. IP20 rated. Insulation Class II. Photobiological safety group 0. LED life time: 72.000 L80 B10. Available finishes: White and black.

Finish: Matte white RAL 9010

Weight: 610 g

Installation: Suspended