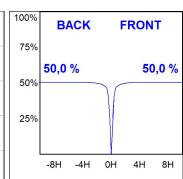

### **PHOTOMETRIC DATA:**

K71ST1520RF840NWW  $\eta$  = 100% Imax = 2307 cd/klm UTE: 1,00A

CIE: 92 98 100 100 100