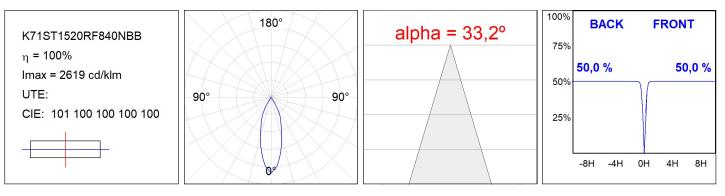

## K71ST1520RF840NBB

### **TECHNICAL SPECIFICATIONS:**

| Light output: | 1.080 lm                 | °K :          | 4000             |
|---------------|--------------------------|---------------|------------------|
| Plum:         | 10,5W                    | CRI :         | 80               |
| Efficacy:     | 102,8 lm/w               | MacAdam:      | 3                |
| UGR:          | 16                       | Power Supply: | 220-240V 50/60Hz |
| Туре:         | СОВ                      | Gear:         | Electronic       |
| LED Lifetime: | 72.000 L80 B10 (Ta=25°C) |               |                  |
| Power:        | 8,4W                     |               |                  |