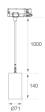

Finish: Matte black RAL 9011

Weight: 610 g

Installation: Suspended

### **TECHNICAL SPECIFICATIONS:**

| Light output: | 1.080 lm                 | °K :          | 4000             |
|---------------|--------------------------|---------------|------------------|
| Plum:         | 10,5W                    | CRI :         | 80               |
| Efficacy:     | 102,8 lm/w               | MacAdam:      | 3                |
| UGR:          | 16                       | Power Supply: | 220-240V 50/60Hz |
| Туре:         | СОВ                      | Gear:         | Electronic       |
| LED Lifetime: | 72.000 L80 B10 (Ta=25°C) |               |                  |
| Power:        | 8,4W                     |               |                  |