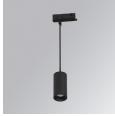

#### Description:

LAMP Suspended or ceiling mounting downlight KOMBIC 70 SUT 1500. Body made of recycled aluminium extrusion at a rate of 75% and reflector made of recycled polycarbonate R-PC FR WHITE TM non-brominated flame retardant additive. Flammability grade V0 according to UL94. Inner reflector finished in black and Flood reflector for greater efficiency and to achieve controlled light distribution and low glare level, less than UGR<19. Heatsink made of die-cast aluminium. COB LED, colour temperature 4000K and IRC80. Electronic ON OFF gear included. IP20 rated. Insulation Class II. Photobiological safety group 0. LED life time: 72.000 L80 B10. Available finishes: White and black.

Finish: Matte black RAL 9011

Weight: 610 g

Installation: Suspended