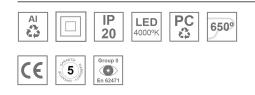

#### Description:

LAMP Suspended or ceiling mounting downlight KOMBIC 70 SUT 1500. Body made of recycled aluminium extrusion at a rate of 75% and reflector made of recycled polycarbonate R-PC FR WHITE TM non-brominated flame retardant additive. Flammability grade V0 according to UL94. Inner reflector finished in black and Flood reflector for greater efficiency and to achieve controlled light distribution and low glare level, less than UGR<19. Heatsink made of die-cast aluminium. COB LED, colour temperature 4000K and IRC80. Electronic ON OFF gear included. IP20 rated. Insulation Class II. Photobiological safety group 0. LED life time: 72.000 L80 B10. Available finishes: White and black.

### **TECHNICAL SPECIFICATIONS:**

| Light output: | 1.080 lm                 | °K :          | 4000             |
|---------------|--------------------------|---------------|------------------|
| Plum:         | 10,5W                    | CRI :         | 80               |
| Efficacy:     | 102,8 lm/w               | MacAdam:      | 3                |
| UGR:          | 16                       | Power Supply: | 220-240V 50/60Hz |
| Туре:         | СОВ                      | Gear:         | Electronic       |
| LED Lifetime: | 72.000 L80 B10 (Ta=25°C) |               |                  |
| Power:        | 8,4W                     |               |                  |