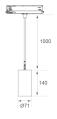

Finish: Matte black RAL 9011

Weight: 650 g

Installation: Suspended

#### **TECHNICAL SPECIFICATIONS:**

Light output: 1.080 lm °K: 4000 Plum: 10,3W CRI: 80 Efficacy: 104,8 lm/w 3 MacAdam:

UGR: 16 Power Supply: 220-240V 50/60Hz Type: СОВ Gear: Adjustable DALI

LED Lifetime: 72.000 L80 B10 (Ta=25°C)