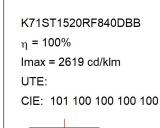

#### K71ST1520RF840DBB

#### **TECHNICAL SPECIFICATIONS:**

Light output: 1.080 lm °K: 4000 Plum: 10,3W CRI: 80 Efficacy: 104,8 lm/w 3 MacAdam:

UGR: 16 Power Supply: 220-240V 50/60Hz Type: СОВ Gear: Adjustable DALI

LED Lifetime: 72.000 L80 B10 (Ta=25°C)