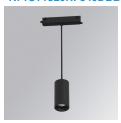

#### **KOMBIC 70 SUT**

#### K71ST1520RF840DBB

#### KOMBIC 70 SUT 1500 IP20 NW RF FL D B/B

#### Description:

LAMP Suspended or ceiling mounting downlight KOMBIC 70 SUT 1500. Body made of recycled aluminium extrusion at a rate of 75% and reflector made of recycled polycarbonate R-PC FR WHITE TM non-brominated flame retardant additive. Flammability grade V0 according to UL94. Inner reflector finished in black and Flood reflector for greater efficiency and to achieve controlled light distribution and low glare level, less than UGR<19. Heatsink made of die-cast aluminium. COB LED, colour temperature 4000K and IRC80. Electronic DALI gear included. IP20 rated. Insulation Class II. Photobiological safety group 0. LED life time: 72.000 L80 B10. Available finishes: White and black.

Finish: Matte black RAL 9011

Weight: 650 g

Installation: Suspended