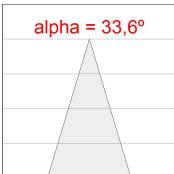

#### **PHOTOMETRIC DATA:**

 $\label{eq:control_equation} \footnotesize \text{K71ST1520RF830NWW}$   $\footnotesize \footnotesize \eta \text{ = 100\%}$ 

Imax = 2307 cd/klm UTE: 1,00A

CIE: 92 98 100 100 100