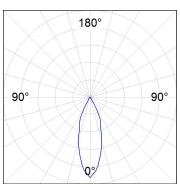

#### **PHOTOMETRIC DATA:**

 $\label{eq:control_equation} \footnotesize \text{K71ST1520RF830NWW}$   $\footnotesize \footnotesize \eta \text{ = 100\%}$ 

Imax = 2307 cd/klm UTE: 1,00A

CIE: 92 98 100 100 100