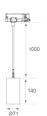

Finish: Matte white RAL 9010

Weight: 610 g

Installation: Suspended

#### **TECHNICAL SPECIFICATIONS:**

Light output: 1.174 lm °K: 3000 Plum: 10,5W CRI: 80 Efficacy: 111,8 lm/w 3 MacAdam:

UGR: 19 Power Supply: 220-240V 50/60Hz

Type: СОВ Gear: Electronic

LED Lifetime: 72.000 L80 B10 (Ta=25°C)