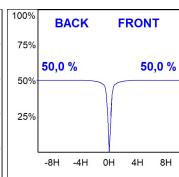

#### **PHOTOMETRIC DATA:**

 $\label{eq:control_equation} \footnotesize \text{K71ST1520RF830NWW}$   $\footnotesize \footnotesize \eta \text{ = 100\%}$ 

Imax = 2307 cd/klm UTE: 1,00A

CIE: 92 98 100 100 100