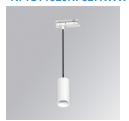

## **KOMBIC 70 SUT**

## K71ST1520RF827NWW

## KOMBIC 70 SUT 1500 IP20 VWW RF FL W/W

## Description:

LAMP Suspended or ceiling mounting downlight KOMBIC 70 SUT 1500. Body made of recycled aluminium extrusion at a rate of 75% and reflector made of recycled polycarbonate R-PC FR WHITE TM non-brominated flame retardant additive. Flammability grade V0 according to UL94. Inner reflector finished in white and Flood reflector for greater efficiency and to achieve controlled light distribution and low glare level, less than UGR<19. Heatsink made of die-cast aluminium. COB LED, colour temperature 2700K and IRC80. Electronic ON OFF gear included. IP20 rated. Insulation Class II. Photobiological safety group 0. LED life time: 72.000 L80 B10. Available finishes: White and black.

Finish: Matte white RAL 9010

Weight: 610 g

Installation: Suspended