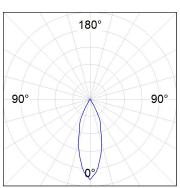

## **PHOTOMETRIC DATA:**

 $\label{eq:continuity} K71ST1520RF827NWW $$\eta = 100\%$$$ Imax = 2307 cd/klm$ 

UTE: 1,00A

CIE: 92 98 100 100 100