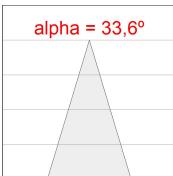

## **PHOTOMETRIC DATA:**

 $\label{eq:continuity} K71ST1520RF827NWW $$\eta = 100\%$$$ Imax = 2307 cd/klm$ 

UTE: 1,00A

CIE: 92 98 100 100 100