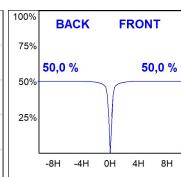

## **PHOTOMETRIC DATA:**

 $\label{eq:continuity} K71ST1520RF827NWW $$\eta = 100\%$$$ Imax = 2307 cd/klm$ 

UTE: 1,00A

CIE: 92 98 100 100 100