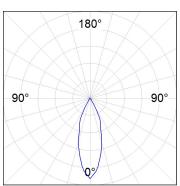

# **PHOTOMETRIC DATA:**

$$\label{eq:control_equation} \begin{split} &\text{K71ST1520RF827DWW} \\ &\eta = 100\% \\ &\text{Imax} = 2307 \text{ cd/kIm} \\ &\text{UTE: } 1,00\text{A} \end{split}$$

CIE: 92 98 100 100 100