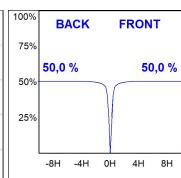

# **PHOTOMETRIC DATA:**

$$\label{eq:control_equation} \begin{split} &\text{K71ST1520RF827DWW} \\ &\eta = 100\% \\ &\text{Imax} = 2307 \text{ cd/kIm} \\ &\text{UTE: } 1,00\text{A} \end{split}$$

CIE: 92 98 100 100 100