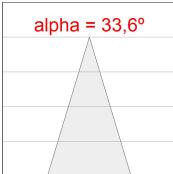

# **TECHNICAL SPECIFICATIONS:**

Light output: 1.120 lm °K: 2700 Plum: 10,3W CRI: 80 Efficacy: 108,8 lm/w 3 MacAdam:

UGR: 19 Power Supply: 220-240V 50/60Hz Type: СОВ Gear: Adjustable DALI

LED Lifetime: 72.000 L80 B10 (Ta=25°C)