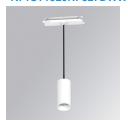

# Description:

LAMP Suspended or ceiling mounting downlight KOMBIC 70 SUT 1500. Body made of recycled aluminium extrusion at a rate of 75% and reflector made of recycled polycarbonate R-PC FR WHITE TM non-brominated flame retardant additive. Flammability grade V0 according to UL94. Inner reflector finished in white and Flood reflector for greater efficiency and to achieve controlled light distribution and low glare level, less than UGR<19. Heatsink made of die-cast aluminium. COB LED, colour temperature 2700K and IRC80. Electronic DALI gear included. IP20 rated. Insulation Class II. Photobiological safety group 0. LED life time: 72.000 L80 B10. Available finishes: White and black.

Finish: Matte white RAL 9010

Weight: 650 g

Installation: Suspended