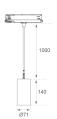

Finish: Matte white RAL 9010

Weight: 650 g

Installation: Suspended

# **TECHNICAL SPECIFICATIONS:**

Light output: 1.120 lm °K: 2700 Plum: 10,3W CRI: 80 Efficacy: 108,8 lm/w 3 MacAdam:

UGR: 19 Power Supply: 220-240V 50/60Hz Type: СОВ Gear: Adjustable DALI

LED Lifetime: 72.000 L80 B10 (Ta=25°C)