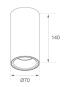

Finish: Matte white RAL 9010

Weight: 530 g

Installation: Surface

#### **TECHNICAL SPECIFICATIONS:**

| Light output: | 884 lm                   | <b>°K</b> :   | 4000             |
|---------------|--------------------------|---------------|------------------|
| Plum:         | 9,5W                     | CRI :         | 90               |
| Efficacy:     | 93,1 lm/w                | R9 :          | 71               |
| UGR:          | 19                       | MacAdam:      | 3                |
| Туре:         | COB                      | Power Supply: | 220-240V 50/60Hz |
| LED Lifetime: | 72.000 L80 B10 (Ta=25°C) | Gear:         | Electronic       |
| Power:        | 8,4W                     |               |                  |