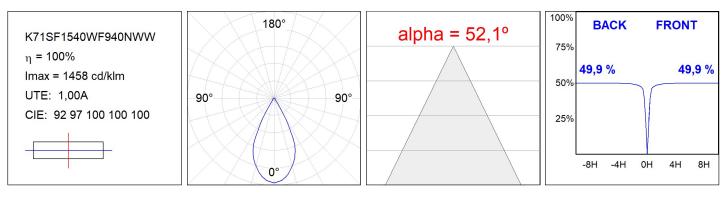

#### **TECHNICAL SPECIFICATIONS:**

| Light output: | 884 lm                   | <b>°K</b> :   | 4000             |
|---------------|--------------------------|---------------|------------------|
| Plum:         | 9,5W                     | CRI :         | 90               |
| Efficacy:     | 93,1 lm/w                | R9 :          | 71               |
| UGR:          | 19                       | MacAdam:      | 3                |
| Туре:         | COB                      | Power Supply: | 220-240V 50/60Hz |
| LED Lifetime: | 72.000 L80 B10 (Ta=25°C) | Gear:         | Electronic       |
| Power:        | 8,4W                     |               |                  |

#### **PHOTOMETRIC DATA :**