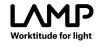

#### **TECHNICAL SPECIFICATIONS:**

| Light output: | 884 lm                   | <b>°K</b> :   | 4000             |
|---------------|--------------------------|---------------|------------------|
| Plum:         | 9,5W                     | CRI :         | 90               |
| Efficacy:     | 93,1 lm/w                | R9 :          | 71               |
| UGR:          | 19                       | MacAdam:      | 3                |
| Туре:         | COB                      | Power Supply: | 220-240V 50/60Hz |
| LED Lifetime: | 72.000 L80 B10 (Ta=25°C) | Gear:         | Electronic       |
| Power:        | 8,4W                     |               |                  |

#### Light output tolerance +/- 10%

#### **PHOTOMETRIC DATA :**