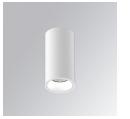

#### Description:

LAMP Suspended or ceiling mounting downlight KOMBIC 70 SF 1500. Body made of recycled aluminium extrusion at a rate of 75% and reflector made of recycled polycarbonate R-PC FR WHITE TM non-brominated flame retardant additive. Flammability grade V0 according to UL94. Inner reflector finished in white and Wide Flood optic for greater efficiency and to achieve controlled light distribution and low glare level, less than UGR<16. Heatsink made of die-cast aluminium. COB LED, colour temperature 4000K and IRC90. Electronic ON OFF gear included. IP43 rated. Insulation Class I. Photobiological safety group 0. LED life time: 72.000 L80 B10. Available finishes: White and black.

Finish: Matte white RAL 9010

Weight: 530 g

Installation: Surface