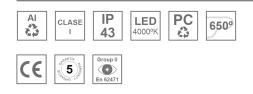

#### Description:

LAMP Suspended or ceiling mounting downlight KOMBIC 70 SF 1500. Body made of recycled aluminium extrusion at a rate of 75% and reflector made of recycled polycarbonate R-PC FR WHITE TM non-brominated flame retardant additive. Flammability grade V0 according to UL94. Inner reflector finished in white and Wide Flood optic for greater efficiency and to achieve controlled light distribution and low glare level, less than UGR<16. Heatsink made of die-cast aluminium. COB LED, colour temperature 4000K and IRC90. Electronic ON OFF gear included. IP43 rated. Insulation Class I. Photobiological safety group 0. LED life time: 72.000 L80 B10. Available finishes: White and black.

#### **TECHNICAL SPECIFICATIONS:**

| Light output: | 884 lm                   | <b>°K</b> :   | 4000             |
|---------------|--------------------------|---------------|------------------|
| Plum:         | 9,5W                     | CRI :         | 90               |
| Efficacy:     | 93,1 lm/w                | R9 :          | 71               |
| UGR:          | 19                       | MacAdam:      | 3                |
| Туре:         | COB                      | Power Supply: | 220-240V 50/60Hz |
| LED Lifetime: | 72.000 L80 B10 (Ta=25°C) | Gear:         | Electronic       |
| Power:        | 8,4W                     |               |                  |