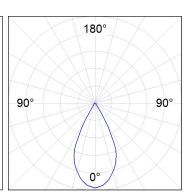

# **PHOTOMETRIC DATA:**

K71SF1540WF927NWW  $\eta$  = 100%

Imax = 1458 cd/klm

UTE: 1,00A

CIE: 92 97 100 100 100