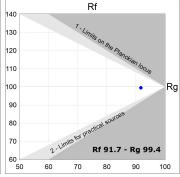

### **TECHNICAL SPECIFICATIONS:**

Light output: 795 lm °K: 2700 Plum: 9,5W CRI: 90 Efficacy: 83,6 lm/w R9: 61 UGR: 19 MacAdam: 3

Type: СОВ Power Supply: 220-240V 50/60Hz

LED Lifetime: 72.000 L80 B10 (Ta=25°C) Gear: Electronic