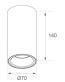

### Description:

LAMP Suspended or ceiling mounting downlight KOMBIC 70 SF 1500. Body made of recycled aluminium extrusion at a rate of 75% and reflector made of recycled polycarbonate R-PC FR WHITE TM non-brominated flame retardant additive. Flammability grade V0 according to UL94. Inner reflector finished in white and Wide Flood optic for greater efficiency and to achieve controlled light distribution and low glare level, less than UGR<16. Heatsink made of die-cast aluminium. COB LED, colour temperature 2700K and IRC90. Electronic ON OFF gear included. IP43 rated. Insulation Class I. Photobiological safety group 0. LED life time: 72.000 L80 B10. Available finishes: White and black.

Finish: Matte white RAL 9010

Weight: 530 g

Installation: Surface

### **TECHNICAL SPECIFICATIONS:**

Light output: 795 lm °K: 2700 Plum: 9,5W CRI: 90 Efficacy: 83,6 lm/w R9: 61 UGR: 19 MacAdam: 3

Type: СОВ Power Supply: 220-240V 50/60Hz

LED Lifetime: 72.000 L80 B10 (Ta=25°C) Gear: Electronic