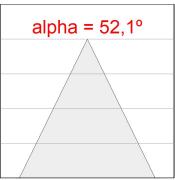

# **PHOTOMETRIC DATA:**

K71SF1540WF927NWW  $\eta$  = 100%

Imax = 1458 cd/klm

UTE: 1,00A

CIE: 92 97 100 100 100