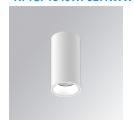

### **KOMBIC 70 SURFACE**

### K71SF1540WF927NWW

# **KOMBIC 70 SF 1500 IP43 9VWW WFL W/W**

### Description:

LAMP Suspended or ceiling mounting downlight KOMBIC 70 SF 1500. Body made of recycled aluminium extrusion at a rate of 75% and reflector made of recycled polycarbonate R-PC FR WHITE TM non-brominated flame retardant additive. Flammability grade V0 according to UL94. Inner reflector finished in white and Wide Flood optic for greater efficiency and to achieve controlled light distribution and low glare level, less than UGR<16. Heatsink made of die-cast aluminium. COB LED, colour temperature 2700K and IRC90. Electronic ON OFF gear included. IP43 rated. Insulation Class I. Photobiological safety group 0. LED life time: 72.000 L80 B10. Available finishes: White and black.

Finish: Matte white RAL 9010

Weight: 530 g

Installation: Surface