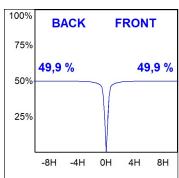

# **PHOTOMETRIC DATA:**

K71SF1540WF927NWW  $\eta$  = 100%

Imax = 1458 cd/klm

UTE: 1,00A

CIE: 92 97 100 100 100