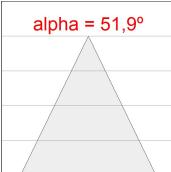

#### **PHOTOMETRIC DATA:**

K71SF1540WF927DBB  $\eta$  = 100% lmax = 1601 cd/klmUTE: