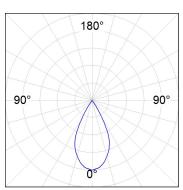

#### **PHOTOMETRIC DATA:**

K71SF1540WF927DBB  $\eta$  = 100% lmax = 1601 cd/klmUTE: