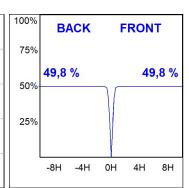

#### **PHOTOMETRIC DATA:**

K71SF1540WF927DBB  $\eta$  = 100% lmax = 1601 cd/klmUTE: