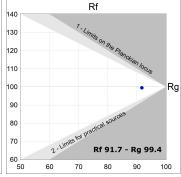

## **TECHNICAL SPECIFICATIONS:**

Light output: 708 lm °K: 2700 Plum: 10,8W CRI: 90 Efficacy: 65,6 lm/w R9: 61 UGR: 16 MacAdam: 3

Type: СОВ Power Supply: 220-240V 50/60Hz LED Lifetime:

8,4W Power: