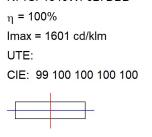

#### **PHOTOMETRIC DATA:**

K71SF1540WF927DBB  $\eta$  = 100% lmax = 1601 cd/klmUTE: