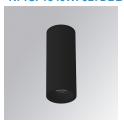

#### **KOMBIC 70 SURFACE**

#### K71SF1540WF927DBB

# Description:

LAMP Suspended or ceiling mounting downlight KOMBIC 70 SF 1500. Body made of recycled aluminium extrusion at a rate of 75% and reflector made of recycled polycarbonate R-PC FR WHITE TM non-brominated flame retardant additive. Flammability grade V0 according to UL94. Inner reflector finished in black and Wide Flood optic for greater efficiency and to achieve controlled light distribution and low glare level, less than UGR<16. Heatsink made of die-cast aluminium. COB LED, colour temperature 2700K and IRC90. Electronic DALI gear included. IP43 rated. Insulation Class I. Photobiological safety group 0. LED life time: 72.000 L80 B10. Available finishes: White and black.

Finish: Matte black RAL 9011

KOMBIC 70 SF 1500 IP43 9VWW WFL D B/B

Weight: 590 g

Installation: Surface