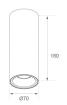

Finish: Matte black RAL 9011

KOMBIC 70 SF 1500 IP43 9VWW WFL D B/B

Weight: 590 g

Installation: Surface

## **TECHNICAL SPECIFICATIONS:**

Light output: 708 lm °K: 2700 Plum: 10,8W CRI: 90 Efficacy: 65,6 lm/w R9: 61 UGR: 16 MacAdam: 3

Type: СОВ Power Supply: 220-240V 50/60Hz LED Lifetime:

8,4W Power: