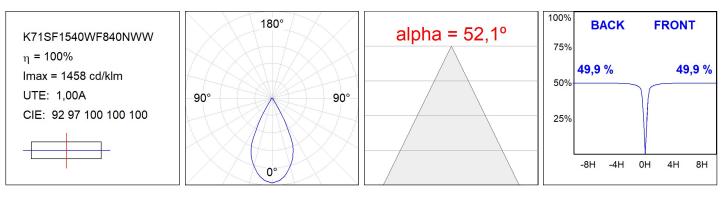

#### K71SF1540WF840NWW

#### **TECHNICAL SPECIFICATIONS:**

| Light output: | 1.022 lm                 | °K :          | 4000             |
|---------------|--------------------------|---------------|------------------|
| Plum:         | 9,5W                     | CRI :         | 80               |
| Efficacy:     | 107,6 lm/w               | MacAdam:      | 3                |
| UGR:          | 19                       | Power Supply: | 220-240V 50/60Hz |
| Туре:         | СОВ                      | Gear:         | Electronic       |
| LED Lifetime: | 72.000 L80 B10 (Ta=25°C) |               |                  |
| Power:        | 8,4W                     |               |                  |

#### **PHOTOMETRIC DATA :**