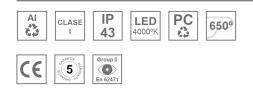

#### **Description:**

LAMP Suspended or ceiling mounting downlight KOMBIC 70 SF 1500. Body made of recycled aluminium extrusion at a rate of 75% and reflector made of recycled polycarbonate R-PC FR WHITE TM non-brominated flame retardant additive. Flammability grade V0 according to UL94. Inner reflector finished in white and Wide Flood optic for greater efficiency and to achieve controlled light distribution and low glare level, less than UGR<16. Heatsink made of die-cast aluminium. COB LED, colour temperature 4000K and IRC80. Electronic ON OFF gear included. IP43 rated. Insulation Class I. Photobiological safety group 0. LED life time: 72.000 L80 B10. Available finishes: White and black.

#### **TECHNICAL SPECIFICATIONS:**

| Light output: | 1.022 lm                 | °K :          | 4000             |
|---------------|--------------------------|---------------|------------------|
| Plum:         | 9,5W                     | CRI :         | 80               |
| Efficacy:     | 107,6 lm/w               | MacAdam:      | 3                |
| UGR:          | 19                       | Power Supply: | 220-240V 50/60Hz |
| Туре:         | СОВ                      | Gear:         | Electronic       |
| LED Lifetime: | 72.000 L80 B10 (Ta=25°C) |               |                  |
| Power:        | 8,4W                     |               |                  |