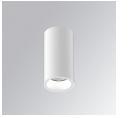

## **KOMBIC 70 SURFACE**

#### **Description:**

LAMP Suspended or ceiling mounting downlight KOMBIC 70 SF 1500. Body made of recycled aluminium extrusion at a rate of 75% and reflector made of recycled polycarbonate R-PC FR WHITE TM non-brominated flame retardant additive. Flammability grade V0 according to UL94. Inner reflector finished in white and Wide Flood optic for greater efficiency and to achieve controlled light distribution and low glare level, less than UGR<16. Heatsink made of die-cast aluminium. COB LED, colour temperature 4000K and IRC80. Electronic ON OFF gear included. IP43 rated. Insulation Class I. Photobiological safety group 0. LED life time: 72.000 L80 B10. Available finishes: White and black.

Finish: Matte white RAL 9010

Weight: 530 g

Installation: Surface