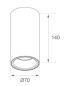

Finish: Matte white RAL 9010

Weight: 530 g

Installation: Surface

#### **TECHNICAL SPECIFICATIONS:**

| Light output: | 1.022 lm                 | °K :          | 4000             |
|---------------|--------------------------|---------------|------------------|
| Plum:         | 9,5W                     | CRI :         | 80               |
| Efficacy:     | 107,6 lm/w               | MacAdam:      | 3                |
| UGR:          | 19                       | Power Supply: | 220-240V 50/60Hz |
| Туре:         | СОВ                      | Gear:         | Electronic       |
| LED Lifetime: | 72.000 L80 B10 (Ta=25°C) |               |                  |
| Power:        | 8,4W                     |               |                  |