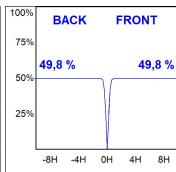

# **PHOTOMETRIC DATA:**

K71SF1540WF840DBB  $\eta$  = 100% Imax = 1601 cd/klm UTE: CIE: 99 100 100 100 100

Data according to regulations 2019/2020/EU and 2019/2015/EU