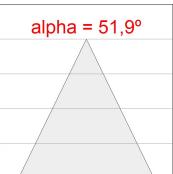

# **PHOTOMETRIC DATA:**

K71SF1540WF840DBB  $\eta$  = 100% Imax = 1601 cd/klm UTE: CIE: 99 100 100 100 100

Data according to regulations 2019/2020/EU and 2019/2015/EU