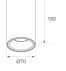

# **PHOTOMETRIC DATA:**

K71SF1540WF840DBB  $\eta$  = 100% Imax = 1601 cd/klm UTE: CIE: 99 100 100 100 100

Data according to regulations 2019/2020/EU and 2019/2015/EU