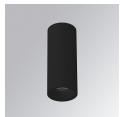

# **KOMBIC 70 SURFACE**

# K71SF1540WF840DBB

# **KOMBIC 70 SF 1500 IP43 NW WFL D B/B**

# Description:

LAMP Suspended or ceiling mounting downlight KOMBIC 70 SF 1500. Body made of recycled aluminium extrusion at a rate of 75% and reflector made of recycled polycarbonate R-PC FR WHITE TM non-brominated flame retardant additive. Flammability grade V0 according to UL94. Inner reflector finished in black and Wide Flood optic for greater efficiency and to achieve controlled light distribution and low glare level, less than UGR<16. Heatsink made of die-cast aluminium. COB LED, colour temperature 4000K and IRC80. Electronic DALI gear included. IP43 rated. Insulation Class I. Photobiological safety group 0. LED life time: 72.000 L80 B10. Available finishes: White and black.

Finish: Matte black RAL 9011

Weight: 590 g

Installation: Surface