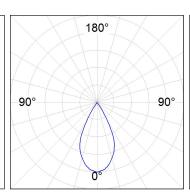

# **PHOTOMETRIC DATA:**

K71SF1540WF840DBB  $\eta$  = 100% Imax = 1601 cd/klm UTE: CIE: 99 100 100 100 100

Data according to regulations 2019/2020/EU and 2019/2015/EU