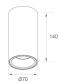

Finish: Matte black RAL 9011

Weight: 530 g

Installation: Surface

## **TECHNICAL SPECIFICATIONS:**

Light output: 868 lm °K: 3000 Plum: 9,5W CRI: 80 Efficacy: 91,3 lm/w 3 MacAdam:

UGR: 16 Power Supply: 220-240V 50/60Hz Type: СОВ

LED Lifetime: 72.000 L80 B10 (Ta=25°C)

8,4W Power: