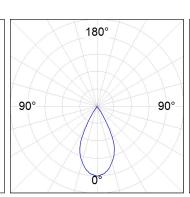

## **PHOTOMETRIC DATA:**

K71SF1540WF830NBB  $\eta$  = 100% Imax = 1601 cd/klm UTE: CIE: 99 100 100 100 100