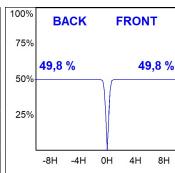

## **PHOTOMETRIC DATA:**

K71SF1540WF830NBB  $\eta$  = 100% Imax = 1601 cd/klm UTE: CIE: 99 100 100 100 100