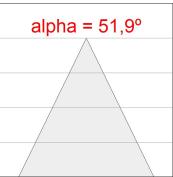

## **PHOTOMETRIC DATA:**

K71SF1540WF830NBB  $\eta$  = 100% Imax = 1601 cd/klm UTE: CIE: 99 100 100 100 100