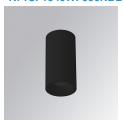

# **KOMBIC 70 SF 1500 IP43 WW WFL B/B**

## Description:

LAMP Suspended or ceiling mounting downlight KOMBIC 70 SF 1500. Body made of recycled aluminium extrusion at a rate of 75% and reflector made of recycled polycarbonate R-PC FR WHITE TM non-brominated flame retardant additive. Flammability grade V0 according to UL94. Inner reflector finished in black and Wide Flood optic for greater efficiency and to achieve controlled light distribution and low glare level, less than UGR<16. Heatsink made of die-cast aluminium. COB LED, colour temperature 3000K and IRC80. Electronic ON OFF gear included. IP43 rated. Insulation Class I. Photobiological safety group 0. LED life time: 72.000 L80 B10. Available finishes: White and black.

Finish: Matte black RAL 9011

Weight: 530 g

Installation: Surface