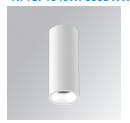

### Description:

LAMP Suspended or ceiling mounting downlight KOMBIC 70 SF 1500. Body made of recycled aluminium extrusion at a rate of 75% and reflector made of recycled polycarbonate R-PC FR WHITE TM non-brominated flame retardant additive. Flammability grade V0 according to UL94. Inner reflector finished in white and Wide Flood optic for greater efficiency and to achieve controlled light distribution and low glare level, less than UGR<16. Heatsink made of die-cast aluminium. COB LED, colour temperature 3000K and IRC80. Electronic DALI gear included. IP43 rated. Insulation Class I. Photobiological safety group 0. LED life time: 72.000 L80 B10. Available finishes: White and black.

Finish: Matte white RAL 9010

Weight: 590 g

Installation: Surface