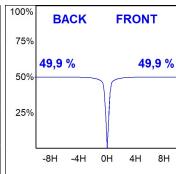

### **PHOTOMETRIC DATA:**

$$\label{eq:continuous} \begin{split} &\text{K71SF1540WF830DWW} \\ &\eta = 100\% \\ &\text{Imax} = 1458 \text{ cd/klm} \\ &\text{UTE: 1,00A} \\ &\text{CIE: 92 97 100 100 100} \end{split}$$