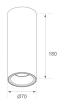

Finish: Matte white RAL 9010

Weight: 590 g

Installation: Surface

### **TECHNICAL SPECIFICATIONS:**

Light output: 973 lm °K: 3000 Plum: 10,8W CRI: 80 Efficacy: 90,1 lm/w 3 MacAdam:

UGR: 19 Power Supply: 220-240V 50/60Hz Type: СОВ Gear: Adjustable DALI

LED Lifetime: 72.000 L80 B10 (Ta=25°C)