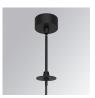

### **KOMBIC 70 SURFACE**

### K71SF1540WF830DWW

# **KOMBIC 70 SF 1500 IP43 WW WFL D W/W**

### Description:

LAMP Suspended or ceiling mounting downlight KOMBIC 70 SF 1500. Body made of recycled aluminium extrusion at a rate of 75% and reflector made of recycled polycarbonate R-PC FR WHITE TM non-brominated flame retardant additive. Flammability grade V0 according to UL94. Inner reflector finished in white and Wide Flood optic for greater efficiency and to achieve controlled light distribution and low glare level, less than UGR<16. Heatsink made of die-cast aluminium. COB LED, colour temperature 3000K and IRC80. Electronic DALI gear included. IP43 rated. Insulation Class I. Photobiological safety group 0. LED life time: 72.000 L80 B10. Available finishes: White and black.