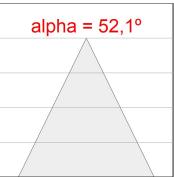

### **PHOTOMETRIC DATA:**

$$\label{eq:continuous} \begin{split} &\text{K71SF1540WF830DWW} \\ &\eta = 100\% \\ &\text{Imax} = 1458 \text{ cd/klm} \\ &\text{UTE: 1,00A} \\ &\text{CIE: 92 97 100 100 100} \end{split}$$