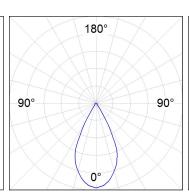

### **PHOTOMETRIC DATA:**

$$\label{eq:continuous} \begin{split} &\text{K71SF1540WF830DWW} \\ &\eta = 100\% \\ &\text{Imax} = 1458 \text{ cd/klm} \\ &\text{UTE: 1,00A} \\ &\text{CIE: 92 97 100 100 100} \end{split}$$