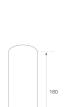

## **KOMBIC 70 SURFACE**

## K71SF1540WF830DBB





## **KOMBIC 70 SF 1500 IP43 WW WFL D B/B**

## Description:

LAMP Suspended or ceiling mounting downlight KOMBIC 70 SF 1500. Body made of recycled aluminium extrusion at a rate of 75% and reflector made of recycled polycarbonate R-PC FR WHITE TM non-brominated flame retardant additive. Flammability grade V0 according to UL94. Inner reflector finished in black and Wide Flood optic for greater efficiency and to achieve controlled light distribution and low glare level, less than UGR<16. Heatsink made of die-cast aluminium. COB LED, colour temperature 3000K and IRC80. Electronic DALI gear included. IP43 rated. Insulation Class I. Photobiological safety group 0. LED life time: 72.000 L80 B10. Available finishes: White and black.

Finish: Matte black RAL 9011

Weight: 590 g

Installation: Sur