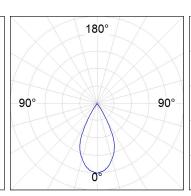

## **PHOTOMETRIC DATA:**

K71SF1540WF830DBB  $\eta$  = 100% Imax = 1601 cd/klm Imax UTE: CIE: 99 100 100 100 100