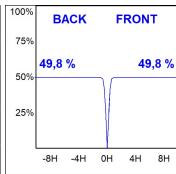

## **TECHNICAL SPECIFICATIONS:**

Light output: 868 lm °K: 3000 Plum: 10,8W CRI: 80 Efficacy: 80,4 lm/w 3 MacAdam:

UGR: 16 Power Supply: 220-240V 50/60Hz Type: СОВ Gear: Adjustable DALI

LED Lifetime: 72.000 L80 B10 (Ta=25°C)

## **PHOTOMETRIC DATA:**

K71SF1540WF830DBB  $\eta$  = 100% Imax = 1601 cd/klm Imax UTE: CIE: 99 100 100 100 100