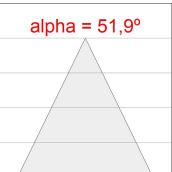

## **TECHNICAL SPECIFICATIONS:**

Light output: 868 lm °K: 3000 Plum: 10,8W CRI: 80 Efficacy: 80,4 lm/w 3 MacAdam:

UGR: 16 Power Supply: 220-240V 50/60Hz Type: СОВ Gear: Adjustable DALI

LED Lifetime: 72.000 L80 B10 (Ta=25°C)