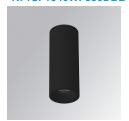

## **KOMBIC 70 SF 1500 IP43 WW WFL D B/B**

## Description:

LAMP Suspended or ceiling mounting downlight KOMBIC 70 SF 1500. Body made of recycled aluminium extrusion at a rate of 75% and reflector made of recycled polycarbonate R-PC FR WHITE TM non-brominated flame retardant additive. Flammability grade V0 according to UL94. Inner reflector finished in black and Wide Flood optic for greater efficiency and to achieve controlled light distribution and low glare level, less than UGR<16. Heatsink made of die-cast aluminium. COB LED, colour temperature 3000K and IRC80. Electronic DALI gear included. IP43 rated. Insulation Class I. Photobiological safety group 0. LED life time: 72.000 L80 B10. Available finishes: White and black.

Finish: Matte black RAL 9011

Weight: 590 g

Installation: Surface