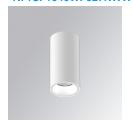

### Description:

LAMP Suspended or ceiling mounting downlight KOMBIC 70 SF 1500. Body made of recycled aluminium extrusion at a rate of 75% and reflector made of recycled polycarbonate R-PC FR WHITE TM non-brominated flame retardant additive. Flammability grade V0 according to UL94. Inner reflector finished in white and Wide Flood optic for greater efficiency and to achieve controlled light distribution and low glare level, less than UGR<16. Heatsink made of die-cast aluminium. COB LED, colour temperature 2700K and IRC80. Electronic ON OFF gear included. IP43 rated. Insulation Class I. Photobiological safety group 0. LED life time: 72.000 L80 B10. Available finishes: White and black.

Finish: Matte white RAL 9010

Weight: 530 g

Installation: Surface