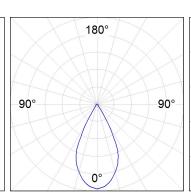

## **PHOTOMETRIC DATA:**

K71SF1540WF827NWW  $\eta$  = 100% lmax = 1458 cd/klmUTE: 1,00A