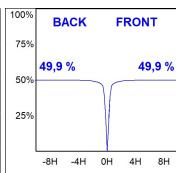

## **PHOTOMETRIC DATA:**

K71SF1540WF827NWW  $\eta$  = 100% lmax = 1458 cd/klmUTE: 1,00A