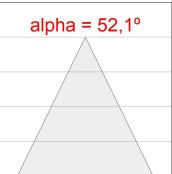

## **PHOTOMETRIC DATA:**

K71SF1540WF827NWW  $\eta$  = 100% lmax = 1458 cd/klmUTE: 1,00A