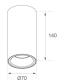

Finish: Matte white RAL 9010

Weight: 530 g

Installation: Surface

### **TECHNICAL SPECIFICATIONS:**

Light output: 929 lm °K: 2700 Plum: 9,5W CRI: 80 Efficacy: 97,8 lm/w 3 MacAdam:

UGR: 19 Power Supply: 220-240V 50/60Hz Type: СОВ

LED Lifetime: 72.000 L80 B10 (Ta=25°C)

8,4W Power: