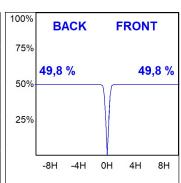

#### **PHOTOMETRIC DATA:**

K71SF1540WF827DBB  $\eta$  = 100% Imax = 1601 cd/klm UTE: CIE: 99 100 100 100 100