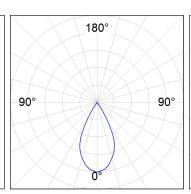

#### **PHOTOMETRIC DATA:**

K71SF1540WF827DBB  $\eta$  = 100% Imax = 1601 cd/klm UTE: CIE: 99 100 100 100 100