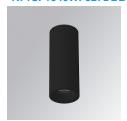

#### **KOMBIC 70 SURFACE**

#### K71SF1540WF827DBB

# Description:

LAMP Suspended or ceiling mounting downlight KOMBIC 70 SF 1500. Body made of recycled aluminium extrusion at a rate of 75% and reflector made of recycled polycarbonate R-PC FR WHITE TM non-brominated flame retardant additive. Flammability grade V0 according to UL94. Inner reflector finished in black and Wide Flood optic for greater efficiency and to achieve controlled light distribution and low glare level, less than UGR<16. Heatsink made of die-cast aluminium. COB LED, colour temperature 2700K and IRC80. Electronic DALI gear included. IP43 rated. Insulation Class I. Photobiological safety group 0. LED life time: 72.000 L80 B10. Available finishes: White and black.

Finish: Matte black RAL 9011

KOMBIC 70 SF 1500 IP43 VWW WFL D B/B

Weight: 590 g

Installation: Surface