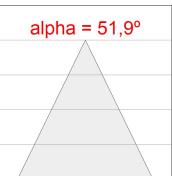

#### **PHOTOMETRIC DATA:**

K71SF1540WF827DBB  $\eta$  = 100% Imax = 1601 cd/klm UTE: CIE: 99 100 100 100 100