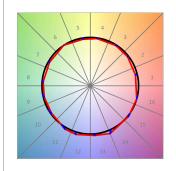

### **PHOTOMETRIC DATA:**

K71SF1540OP940DWW  $\eta$  = 100% lmax = 942 cd/klmUTE: 1,00B

CIE: 75 94 99 100 100