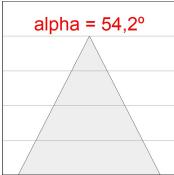

### **PHOTOMETRIC DATA:**

K71SF1540OP940DWW  $\eta$  = 100% lmax = 942 cd/klmUTE: 1,00B

CIE: 75 94 99 100 100