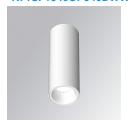

### **KOMBIC 70 SURFACE**

### K71SF1540OP940DWW

### KOMBIC 70 SF 1500 IP43 9NW OP D W/W

### Description:

LAMP Suspended or ceiling mounting downlight KOMBIC 70 SF 1500. Body made of recycled aluminium extrusion at a rate of 75% and reflector made of recycled polycarbonate R-PC FR WHITE TM non-brominated flame retardant additive. Flammability grade V0 according to UL94. Inner reflector finished in white and opal optical film.Heatsink made of die-cast aluminium. COB LED, colour temperature 4000K and IRC90. Electronic DALI gear included. IP43 rated. Insulation Class I. Photobiological safety group 0. LED life time: 72.000 L80 B10. White finish.

Finish: Matte white RAL 9010

Weight: 570 g

Installation: Surface