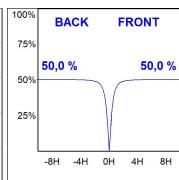

### **PHOTOMETRIC DATA:**

K71SF1540OP940DWW  $\eta$  = 100% lmax = 942 cd/klmUTE: 1,00B

CIE: 75 94 99 100 100