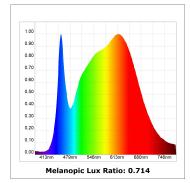

### **TECHNICAL SPECIFICATIONS:**

Light output: 849 lm °K: 4000 Plum: 10,8W CRI: 90 Efficacy: 78,6 lm/w R9: 71 Type: СОВ MacAdam: 3

LED Lifetime: 72.000 L80 B10 (Ta=25°C) Power Supply: 220-240V 50/60Hz 8,4W Gear: Power: Adjustable DALI

#### Light output tolerance +/- 10%

CLASE