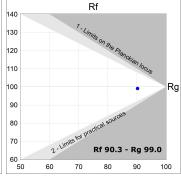

### **TECHNICAL SPECIFICATIONS:**

Light output: 849 lm °K: 4000 Plum: 10,8W CRI: 90 Efficacy: 78,6 lm/w R9: 71 Type: СОВ MacAdam: 3

LED Lifetime: 72.000 L80 B10 (Ta=25°C) Power Supply: 220-240V 50/60Hz 8,4W Gear: Power: Adjustable DALI