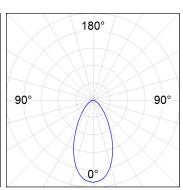

### **PHOTOMETRIC DATA:**

K71SF1540OP940DWW  $\eta$  = 100% lmax = 942 cd/klmUTE: 1,00B

CIE: 75 94 99 100 100