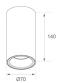

### Description:

LAMP Suspended or ceiling mounting downlight KOMBIC 70 SF 1500. Body made of recycled aluminium extrusion at a rate of 75% and reflector made of recycled polycarbonate R-PC FR WHITE TM non-brominated flame retardant additive. Flammability grade V0 according to UL94. Inner reflector finished in white and opal optical film. Heatsink made of die-cast aluminium. COB LED, colour temperature 3000K and IRC90. Electronic ON OFF gear included. IP43 rated. Insulation Class I. Photobiological safety group 0. LED life time: 72.000 L80 B10. White finish.

Finish: Matte white RAL 9010

Weight: 510 g

Installation: Surface