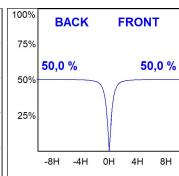

### **PHOTOMETRIC DATA:**

 $\label{eq:continuous} \text{K71SF1540OP930NWW} \\ \eta = 100\% \\ \text{Imax} = 942 \text{ cd/kIm} \\ \text{UTE: 1,00B}$ 