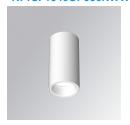

### **KOMBIC 70 SURFACE**

### K71SF1540OP930NWW

### KOMBIC 70 SF 1500 IP43 9WW OP W/W

### Description:

LAMP Suspended or ceiling mounting downlight KOMBIC 70 SF 1500. Body made of recycled aluminium extrusion at a rate of 75% and reflector made of recycled polycarbonate R-PC FR WHITE TM non-brominated flame retardant additive. Flammability grade V0 according to UL94. Inner reflector finished in white and opal optical film. Heatsink made of die-cast aluminium. COB LED, colour temperature 3000K and IRC90. Electronic ON OFF gear included. IP43 rated. Insulation Class I. Photobiological safety group 0. LED life time: 72.000 L80 B10. White finish.

Finish: Matte white RAL 9010

Weight: 510 g

Installation: Surface