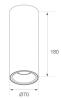

### KOMBIC 70 SF 1500 IP43 9WW OP D W/W

Finish: Matte white RAL 9010 Weight: 570 g

Installation: Surface