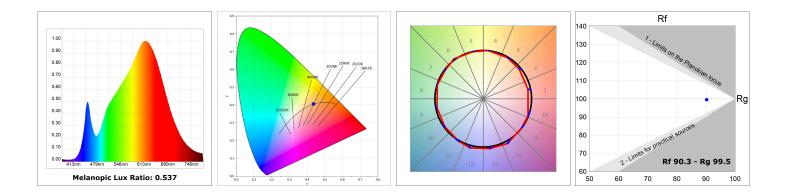

### **TECHNICAL SPECIFICATIONS:**

| Light output: | 796 lm                   | ⁰K :          | 3000             |
|---------------|--------------------------|---------------|------------------|
| Plum:         | 10,8W                    | CRI :         | 90               |
| Efficacy:     | 73,7 lm/w                | R9 :          | 54               |
| Туре:         | СОВ                      | MacAdam:      | 3                |
| LED Lifetime: | 72.000 L80 B10 (Ta=25ºC) | Power Supply: | 220-240V 50/60Hz |
| Power:        | 8,4W                     | Gear:         | Adjustable DALI  |

### Light output tolerance +/- 10%

# **KOMBIC 70 SURFACE**

K71SF1540OP930DWW

KOMBIC 70 SF 1500 IP43 9WW OP D W/W

Worktitude for light

PHOTOMETRIC DATA :

LAMP reserves the right to change the technical specifications of their products. These changes will allow the continual improvement of the products and will also ensure the conformity to current legal changes. Updated information is always available in our website www.lamp.es