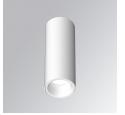

# **KOMBIC 70 SURFACE**

#### **Description:**

LAMP Suspended or ceiling mounting downlight KOMBIC 70 SF 1500. Body made of recycled aluminium extrusion at a rate of 75% and reflector made of recycled polycarbonate R-PC FR WHITE TM non-brominated flame retardant additive. Flammability grade V0 according to UL94. Inner reflector finished in white and opal optical film.Heatsink made of die-cast aluminium. COB LED, colour temperature 3000K and IRC90. Electronic DALI gear included. IP43 rated. Insulation Class I. Photobiological safety group 0. LED life time: 72.000 L80 B10. White finish.