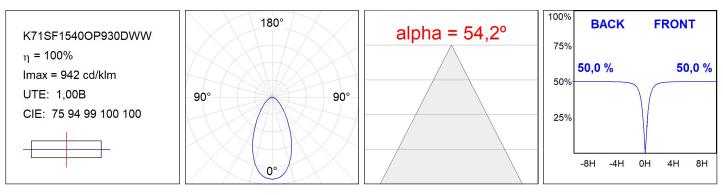

### K71SF1540OP930DWW

### **TECHNICAL SPECIFICATIONS:**

| Light output: | 796 lm                   | ⁰K :          | 3000             |
|---------------|--------------------------|---------------|------------------|
| Plum:         | 10,8W                    | CRI :         | 90               |
| Efficacy:     | 73,7 lm/w                | R9 :          | 54               |
| Туре:         | СОВ                      | MacAdam:      | 3                |
| LED Lifetime: | 72.000 L80 B10 (Ta=25ºC) | Power Supply: | 220-240V 50/60Hz |
| Power:        | 8,4W                     | Gear:         | Adjustable DALI  |

# **KOMBIC 70 SURFACE**

K71SF1540OP930DWW

KOMBIC 70 SF 1500 IP43 9WW OP D W/W

Worktitude for light

PHOTOMETRIC DATA :

LAMP reserves the right to change the technical specifications of their products. These changes will allow the continual improvement of the products and will also ensure the conformity to current legal changes. Updated information is always available in our website www.lamp.es