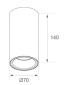

Finish: Matte white RAL 9010 Weight: 510 g

Installation: Surface

### **TECHNICAL SPECIFICATIONS:**

| Light output: | 763 lm                   | °К :          | 2700             |
|---------------|--------------------------|---------------|------------------|
| Plum:         | 9,5W                     | CRI :         | 90               |
| Efficacy:     | 80,3 lm/w                | MacAdam:      | 3                |
| Туре:         | СОВ                      | Power Supply: | 220-240V 50/60Hz |
| LED Lifetime: | 72.000 L80 B10 (Ta=25⁰C) | Gear:         | Electronic       |
| Power:        | 8,4W                     |               |                  |