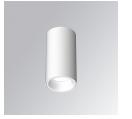

#### **Description:**

LAMP Suspended or ceiling mounting downlight KOMBIC 70 SF 1500. Body made of recycled aluminium extrusion at a rate of 75% and reflector made of recycled polycarbonate R-PC FR WHITE TM non-brominated flame retardant additive. Flammability grade V0 according to UL94. Inner reflector finished in white and opal optical film.Heatsink made of die-cast aluminium. COB LED, colour temperature 2700K and IRC90. Electronic ON OFF gear included. IP43 rated. Insulation Class I. Photobiological safety group 0. LED life time: 72.000 L80 B10. White finish.

Finish: Matte white RAL 9010 Weight: 510 g

Installation: Surface