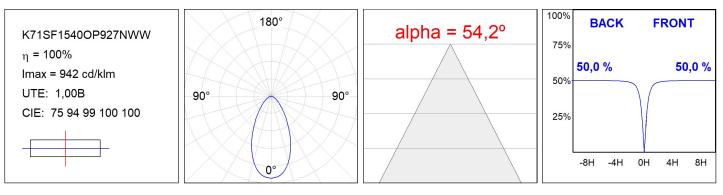

### **TECHNICAL SPECIFICATIONS:**

| Light output: | 763 lm                   | °К :          | 2700             |
|---------------|--------------------------|---------------|------------------|
| Plum:         | 9,5W                     | CRI :         | 90               |
| Efficacy:     | 80,3 lm/w                | MacAdam:      | 3                |
| Туре:         | СОВ                      | Power Supply: | 220-240V 50/60Hz |
| LED Lifetime: | 72.000 L80 B10 (Ta=25⁰C) | Gear:         | Electronic       |
| Power:        | 8,4W                     |               |                  |