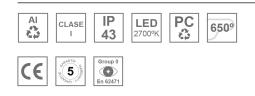

#### **Description:**

LAMP Suspended or ceiling mounting downlight KOMBIC 70 SF 1500. Body made of recycled aluminium extrusion at a rate of 75% and reflector made of recycled polycarbonate R-PC FR WHITE TM non-brominated flame retardant additive. Flammability grade V0 according to UL94. Inner reflector finished in white and opal optical film.Heatsink made of die-cast aluminium. COB LED, colour temperature 2700K and IRC90. Electronic ON OFF gear included. IP43 rated. Insulation Class I. Photobiological safety group 0. LED life time: 72.000 L80 B10. White finish.

### **TECHNICAL SPECIFICATIONS:**

| Light output: | 763 lm                   | °К :          | 2700             |
|---------------|--------------------------|---------------|------------------|
| Plum:         | 9,5W                     | CRI :         | 90               |
| Efficacy:     | 80,3 lm/w                | MacAdam:      | 3                |
| Туре:         | СОВ                      | Power Supply: | 220-240V 50/60Hz |
| LED Lifetime: | 72.000 L80 B10 (Ta=25⁰C) | Gear:         | Electronic       |
| Power:        | 8,4W                     |               |                  |