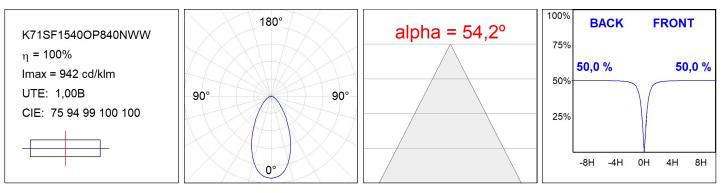

### **TECHNICAL SPECIFICATIONS:**

| Light output: | 981 lm                   | ٥K :          | 4000             |
|---------------|--------------------------|---------------|------------------|
| Plum:         | 9,5W                     | CRI :         | 80               |
| Efficacy:     | 103,3 lm/w               | MacAdam:      | 3                |
| Туре:         | СОВ                      | Power Supply: | 220-240V 50/60Hz |
| LED Lifetime: | 72.000 L80 B10 (Ta=25°C) | Gear:         | Electronic       |
| Power:        | 8,4W                     |               |                  |

### Light output tolerance +/- 10%