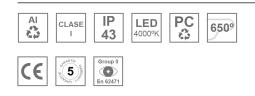

#### **Description:**

LAMP Suspended or ceiling mounting downlight KOMBIC 70 SF 1500. Body made of recycled aluminium extrusion at a rate of 75% and reflector made of recycled polycarbonate R-PC FR WHITE TM non-brominated flame retardant additive. Flammability grade V0 according to UL94. Inner reflector finished in white and opal optical film.Heatsink made of die-cast aluminium. COB LED, colour temperature 4000K and IRC80. Electronic ON OFF gear included. IP43 rated. Insulation Class I. Photobiological safety group 0. LED life time: 72.000 L80 B10. White finish.

### **TECHNICAL SPECIFICATIONS:**

| Light output: | 981 lm                   | ٥K :          | 4000             |
|---------------|--------------------------|---------------|------------------|
| Plum:         | 9,5W                     | CRI :         | 80               |
| Efficacy:     | 103,3 lm/w               | MacAdam:      | 3                |
| Туре:         | СОВ                      | Power Supply: | 220-240V 50/60Hz |
| LED Lifetime: | 72.000 L80 B10 (Ta=25°C) | Gear:         | Electronic       |
| Power:        | 8,4W                     |               |                  |