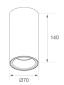

#### **Description:**

LAMP Suspended or ceiling mounting downlight KOMBIC 70 SF 1500. Body made of recycled aluminium extrusion at a rate of 75% and reflector made of recycled polycarbonate R-PC FR WHITE TM non-brominated flame retardant additive. Flammability grade V0 according to UL94. Inner reflector finished in white and opal optical film.Heatsink made of die-cast aluminium. COB LED, colour temperature 4000K and IRC80. Electronic ON OFF gear included. IP43 rated. Insulation Class I. Photobiological safety group 0. LED life time: 72.000 L80 B10. White finish.

Finish: Matte white RAL 9010 Weight: 510 g

Installation: Surface