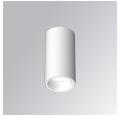

#### **Description:**

LAMP Suspended or ceiling mounting downlight KOMBIC 70 SF 1500. Body made of recycled aluminium extrusion at a rate of 75% and reflector made of recycled polycarbonate R-PC FR WHITE TM non-brominated flame retardant additive. Flammability grade V0 according to UL94. Inner reflector finished in white and opal optical film.Heatsink made of die-cast aluminium. COB LED, colour temperature 4000K and IRC80. Electronic ON OFF gear included. IP43 rated. Insulation Class I. Photobiological safety group 0. LED life time: 72.000 L80 B10. White finish.

Finish: Matte white RAL 9010 Weight: 510 g

Installation: Surface