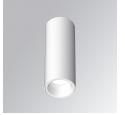

# **KOMBIC 70 SURFACE**

### K71SF1540OP840DWW

### KOMBIC 70 SF 1500 IP43 NW OP D W/W

#### **Description:**

LAMP Suspended or ceiling mounting downlight KOMBIC 70 SF 1500. Body made of recycled aluminium extrusion at a rate of 75% and reflector made of recycled polycarbonate R-PC FR WHITE TM non-brominated flame retardant additive. Flammability grade V0 according to UL94. Inner reflector finished in white and opal optical film.Heatsink made of die-cast aluminium. COB LED, colour temperature 4000K and IRC80. Electronic DALI gear included. IP43 rated. Insulation Class I. Photobiological safety group 0. LED life time: 72.000 L80 B10. White finish.

Finish: Matte white RAL 9010 Weight: 570 g

Installation: Surface