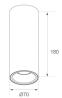

#### **Description:**

LAMP Suspended or ceiling mounting downlight KOMBIC 70 SF 1500. Body made of recycled aluminium extrusion at a rate of 75% and reflector made of recycled polycarbonate R-PC FR WHITE TM non-brominated flame retardant additive. Flammability grade V0 according to UL94. Inner reflector finished in white and opal optical film.Heatsink made of die-cast aluminium. COB LED, colour temperature 4000K and IRC80. Electronic DALI gear included. IP43 rated. Insulation Class I. Photobiological safety group 0. LED life time: 72.000 L80 B10. White finish.

Finish: Matte white RAL 9010 Weight: 570 g

Installation: Surface

### **TECHNICAL SPECIFICATIONS:**

| Light output: | 981 lm                   | °K :          | 4000             |
|---------------|--------------------------|---------------|------------------|
| Plum:         | 10,8W                    | CRI :         | 80               |
| Efficacy:     | 90,8 lm/w                | MacAdam:      | 3                |
| Туре:         | СОВ                      | Power Supply: | 220-240V 50/60Hz |
| LED Lifetime: | 72.000 L80 B10 (Ta=25⁰C) | Gear:         | Adjustable DALI  |
| Power:        | 8,4W                     |               |                  |