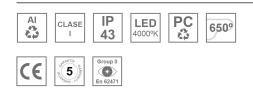

#### **Description:**

LAMP Suspended or ceiling mounting downlight KOMBIC 70 SF 1500. Body made of recycled aluminium extrusion at a rate of 75% and reflector made of recycled polycarbonate R-PC FR WHITE TM non-brominated flame retardant additive. Flammability grade V0 according to UL94. Inner reflector finished in white and opal optical film.Heatsink made of die-cast aluminium. COB LED, colour temperature 4000K and IRC80. Electronic DALI gear included. IP43 rated. Insulation Class I. Photobiological safety group 0. LED life time: 72.000 L80 B10. White finish.

### **TECHNICAL SPECIFICATIONS:**

| Light output: | 981 lm                   | °K :          | 4000             |
|---------------|--------------------------|---------------|------------------|
| Plum:         | 10,8W                    | CRI :         | 80               |
| Efficacy:     | 90,8 lm/w                | MacAdam:      | 3                |
| Туре:         | СОВ                      | Power Supply: | 220-240V 50/60Hz |
| LED Lifetime: | 72.000 L80 B10 (Ta=25⁰C) | Gear:         | Adjustable DALI  |
| Power:        | 8,4W                     |               |                  |