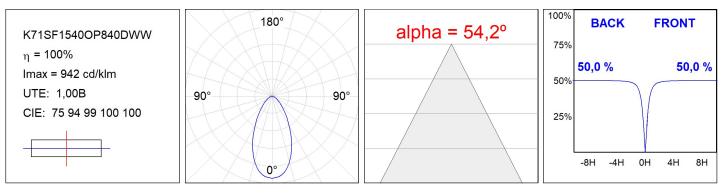

### K71SF1540OP840DWW

### KOMBIC 70 SF 1500 IP43 NW OP D W/W

### **TECHNICAL SPECIFICATIONS:**

| Light output: | 981 lm                   | °K :          | 4000             |
|---------------|--------------------------|---------------|------------------|
| Plum:         | 10,8W                    | CRI :         | 80               |
| Efficacy:     | 90,8 lm/w                | MacAdam:      | 3                |
| Туре:         | СОВ                      | Power Supply: | 220-240V 50/60Hz |
| LED Lifetime: | 72.000 L80 B10 (Ta=25⁰C) | Gear:         | Adjustable DALI  |
| Power:        | 8,4W                     |               |                  |

### Light output tolerance +/- 10%