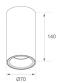

# Description:

LAMP Suspended or ceiling mounting downlight KOMBIC 70 SF 1500. Body made of recycled aluminium extrusion at a rate of 75% and reflector made of recycled polycarbonate R-PC FR WHITE TM non-brominated flame retardant additive. Flammability grade V0 according to UL94. Inner reflector finished in white and opal optical film. Heatsink made of die-cast aluminium. COB LED, colour temperature 3000K and IRC80. Electronic ON OFF gear included. IP43 rated. Insulation Class I. Photobiological safety group 0. LED life time: 72.000 L80 B10. White finish.

Finish: Matte white RAL 9010

Weight: 510 g

Installation: Surface

# **TECHNICAL SPECIFICATIONS:**

Light output: 935 lm °K: 3000 Plum: 9,5W CRI: 80 Efficacy: 98,4 lm/w 3 MacAdam:

Type: СОВ Power Supply: 220-240V 50/60Hz

LED Lifetime: 72.000 L80 B10 (Ta=25°C) Gear: Electronic