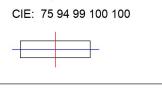

# **PHOTOMETRIC DATA:**

K71SF1540OP830NWW  $\eta$  = 100% Imax = 942 cd/klm UTE: 1,00B

Data according to regulations 2019/2020/EU and 2019/2015/EU