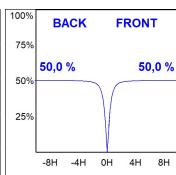

# **PHOTOMETRIC DATA:**

K71SF1540OP830NWW  $\eta$  = 100% Imax = 942 cd/klm UTE: 1,00B

Data according to regulations 2019/2020/EU and 2019/2015/EU