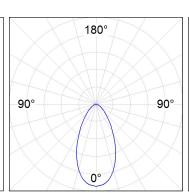

# **PHOTOMETRIC DATA:**

K71SF1540OP830NWW  $\eta$  = 100% Imax = 942 cd/klm UTE: 1,00B

Data according to regulations 2019/2020/EU and 2019/2015/EU