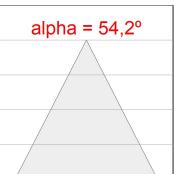

# **PHOTOMETRIC DATA:**

K71SF1540OP830NWW  $\eta$  = 100% Imax = 942 cd/klm UTE: 1,00B

Data according to regulations 2019/2020/EU and 2019/2015/EU