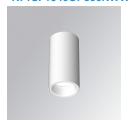

# **KOMBIC 70 SURFACE**

# K71SF1540OP830NWW

# **KOMBIC 70 SF 1500 IP43 WW OP W/W**

# Description:

LAMP Suspended or ceiling mounting downlight KOMBIC 70 SF 1500. Body made of recycled aluminium extrusion at a rate of 75% and reflector made of recycled polycarbonate R-PC FR WHITE TM non-brominated flame retardant additive. Flammability grade V0 according to UL94. Inner reflector finished in white and opal optical film. Heatsink made of die-cast aluminium. COB LED, colour temperature 3000K and IRC80. Electronic ON OFF gear included. IP43 rated. Insulation Class I. Photobiological safety group 0. LED life time: 72.000 L80 B10. White finish.

Finish: Matte white RAL 9010

Weight: 510 g

Installation: Surface