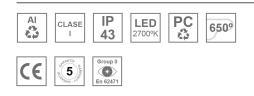

#### **Description:**

LAMP Suspended or ceiling mounting downlight KOMBIC 70 SF 1500. Body made of recycled aluminium extrusion at a rate of 75% and reflector made of recycled polycarbonate R-PC FR WHITE TM non-brominated flame retardant additive. Flammability grade V0 according to UL94. Inner reflector finished in white and opal optical film.Heatsink made of die-cast aluminium. COB LED, colour temperature 2700K and IRC80. Electronic ON OFF gear included. IP43 rated. Insulation Class I. Photobiological safety group 0. LED life time: 72.000 L80 B10. White finish.

### **TECHNICAL SPECIFICATIONS:**

| Light output: | 892 lm                   | ⁰K :          | 2700             |
|---------------|--------------------------|---------------|------------------|
| Plum:         | 9,5W                     | CRI :         | 80               |
| Efficacy:     | 93,9 lm/w                | MacAdam:      | 3                |
| Туре:         | СОВ                      | Power Supply: | 220-240V 50/60Hz |
| LED Lifetime: | 72.000 L80 B10 (Ta=25°C) | Gear:         | Electronic       |
| Power:        | 8,4W                     |               |                  |