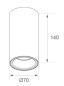

#### **Description:**

LAMP Suspended or ceiling mounting downlight KOMBIC 70 SF 1500. Body made of recycled aluminium extrusion at a rate of 75% and reflector made of recycled polycarbonate R-PC FR WHITE TM non-brominated flame retardant additive. Flammability grade V0 according to UL94. Inner reflector finished in white and opal optical film.Heatsink made of die-cast aluminium. COB LED, colour temperature 2700K and IRC80. Electronic ON OFF gear included. IP43 rated. Insulation Class I. Photobiological safety group 0. LED life time: 72.000 L80 B10. White finish.

Finish: Matte white RAL 9010 Weight: 510 g

Installation: Surface