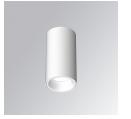

#### **Description:**

LAMP Suspended or ceiling mounting downlight KOMBIC 70 SF 1500. Body made of recycled aluminium extrusion at a rate of 75% and reflector made of recycled polycarbonate R-PC FR WHITE TM non-brominated flame retardant additive. Flammability grade V0 according to UL94. Inner reflector finished in white and opal optical film.Heatsink made of die-cast aluminium. COB LED, colour temperature 2700K and IRC80. Electronic ON OFF gear included. IP43 rated. Insulation Class I. Photobiological safety group 0. LED life time: 72.000 L80 B10. White finish.

Finish: Matte white RAL 9010 Weight: 510 g

Installation: Surface