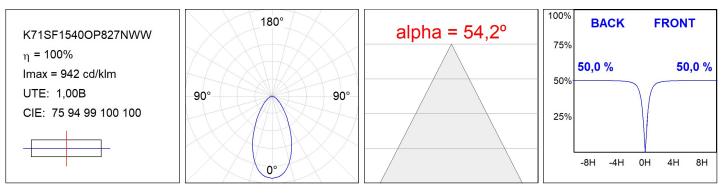

### K71SF1540OP827NWW

### KOMBIC 70 SF 1500 IP43 VWW OP W/W

### **TECHNICAL SPECIFICATIONS:**

| Light output: | 892 lm                   | ⁰K :          | 2700             |
|---------------|--------------------------|---------------|------------------|
| Plum:         | 9,5W                     | CRI :         | 80               |
| Efficacy:     | 93,9 lm/w                | MacAdam:      | 3                |
| Туре:         | СОВ                      | Power Supply: | 220-240V 50/60Hz |
| LED Lifetime: | 72.000 L80 B10 (Ta=25°C) | Gear:         | Electronic       |
| Power:        | 8,4W                     |               |                  |

### Light output tolerance +/- 10%