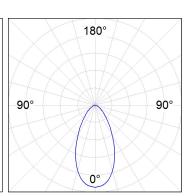

## **PHOTOMETRIC DATA:**

K71SF1540OP827DWW  $\eta$  = 100% lmax = 942 cd/klmUTE: 1,00B

CIE: 75 94 99 100 100