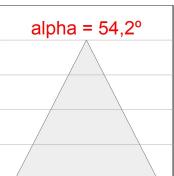

de of die-cast aluminium. COB LED, colour temperature 2700K and IRC80. Electronic DALI gear included. IP43 rated. Insulation Class I. Photobiological safety group 0. LED life time: 72.000 L80 B10. White finish.



Finish: Matte white RAL 9010

Weight: 570 g

Installation: Surface

## **TECHNICAL SPECIFICATIONS:**

Light output: 892 lm °K: 2700 Plum: 10,8W CRI: 80 Efficacy: 82,6 lm/w 3 MacAdam:

Type: СОВ Power Supply: 220-240V 50/60Hz LED Lifetime: 72.000 L80 B10 (Ta=25°C) Gear: Adjustable DALI

8,4W Power:

# Light output tolerance +/- 10%



CLASE







































# **KOMBIC 70 SURFACE**



K71SF1540OP827DWW

# **KOMBIC 70 SF 1500 IP43 VWW OP D W/W**

## **PHOTOMETRIC DATA:**

K71SF1540OP827DWW  $\eta$  = 100% lmax = 942 cd/klmUTE: 1,00B

CIE: 75 94 99 100 100









# **KOMBIC 70 SURFACE**



# ACCESORIES:

## Suspension



Product code:

K71SUADLATBK



KOMBIC 70 SF ADAPT. LATERAL CABLE BK



Product code:

K71SUADLATWH

Description:

KOMBIC 70 SF ADAPT. LATERAL CABLE WH



Product code:

K71SUCAWI2000DBK K71SUCAWI2000NBK

## Description:

KOMBIC 70 SF ACC. ELEC 5P SUSP 2M BK KOMBIC 70 SF ACC. ELEC 3P SUSP 2M BK



Product code:

K71SUCAWI2000DWH K71SUCAWI2000NWH

# Description:

KOMBIC 70 SF ACC. ELEC 5P SUSP 2M WH KOMBIC 70 SF ACC. ELEC 3P SUSP 2M WH