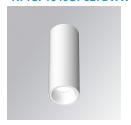

## Description:

LAMP Suspended or ceiling mounting downlight KOMBIC 70 SF 1500. Body made of recycled aluminium extrusion at a rate of 75% and reflector made of recycled polycarbonate R-PC FR WHITE TM non-brominated flame retardant additive. Flammability grade V0 according to UL94. Inner reflector finished in white and opal optical film. Heatsink made of die-cast aluminium. COB LED, colour temperature 2700K and IRC80. Electronic DALI gear included. IP43 rated. Insulation Class I. Photobiological safety group 0. LED life time: 72.000 L80 B10. White finish.

Finish: Matte white RAL 9010

Weight: 570 g

Installation: Surface