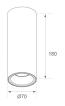

## Description:

LAMP Suspended or ceiling mounting downlight KOMBIC 70 SF 1500. Body made of recycled aluminium extrusion at a rate of 75% and reflector made of recycled polycarbonate R-PC FR WHITE TM non-brominated flame retardant additive. Flammability grade V0 according to UL94. Inner reflector finished in white and opal optical film. Heatsink made of die-cast aluminium. COB LED, colour temperature 2700K and IRC80. Electronic DALI gear included. IP43 rated. Insulation Class I. Photobiological safety group 0. LED life time: 72.000 L80 B10. White finish.

Finish: Matte white RAL 9010

Weight: 570 g

Installation: Surface