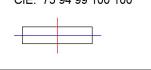

## **PHOTOMETRIC DATA:**

K71SF1540OP827DWW  $\eta$  = 100% lmax = 942 cd/klmUTE: 1,00B

CIE: 75 94 99 100 100