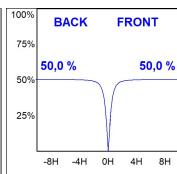

## **PHOTOMETRIC DATA:**

K71SF1540OP827DWW  $\eta$  = 100% lmax = 942 cd/klmUTE: 1,00B

CIE: 75 94 99 100 100