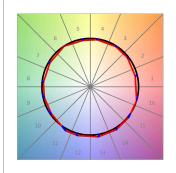

## **PHOTOMETRIC DATA:**

K71SF1520RW940NWW

 $\eta$  = 100%

lmax = 1354 cd/klm

UTE: 1,00A

CIE: 87 96 100 100 100