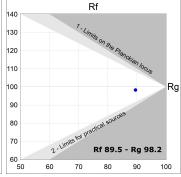

## **TECHNICAL SPECIFICATIONS:**

Light output: 1.002 lm °K: 4000 Plum: 9,5W CRI: 90 Efficacy: 105,5 lm/w R9: 71 UGR: 19 3

MacAdam: Type: СОВ

LED Lifetime: 72.000 L80 B10 (Ta=25°C) Gear: Electronic

8,4W Power: