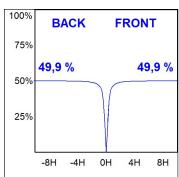

## **PHOTOMETRIC DATA:**

K71SF1520RW940NWW

 $\eta$  = 100%

lmax = 1354 cd/klm

UTE: 1,00A

CIE: 87 96 100 100 100