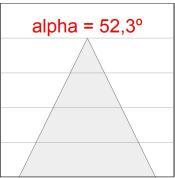

## **TECHNICAL SPECIFICATIONS:**

Light output: 1.002 lm °K: 4000 Plum: 9,5W CRI: 90 Efficacy: 105,5 lm/w R9: 71 UGR: 19 3

MacAdam: Type: СОВ

LED Lifetime: 72.000 L80 B10 (Ta=25°C) Gear: Electronic

8,4W Power: