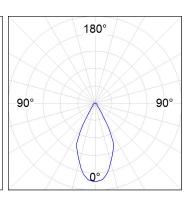

## **PHOTOMETRIC DATA:**

K71SF1520RW940NWW

 $\eta$  = 100%

lmax = 1354 cd/klm

UTE: 1,00A

CIE: 87 96 100 100 100