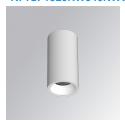

## Description:

LAMP Suspended or ceiling mounting downlight KOMBIC 70 SF 1500. Body made of recycled aluminium extrusion at a rate of 75% and reflector made of recycled polycarbonate R-PC FR WHITE TM non-brominated flame retardant additive. Flammability grade V0 according to UL94. Inner reflector finished in white and Wide Flood reflector for greater efficiency and to achieve controlled light distribution and low glare level, less than UGR<19. Heatsink made of die-cast aluminium. COB LED, colour temperature 4000K and IRC90. Electronic ON OFF gear included. IP23 rated. Insulation Class I. Photobiological safety group 0. LED life time: 72.000 L80 B10. Available finishes: White and black.

Finish: Matte white RAL 9010

Weight: 510 g

Installation: Surface