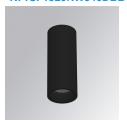

## Description:

LAMP Suspended or ceiling mounting downlight KOMBIC 70 SF 1500. Body made of recycled aluminium extrusion at a rate of 75% and reflector made of recycled polycarbonate R-PC FR WHITE TM non-brominated flame retardant additive. Flammability grade V0 according to UL94. Inner reflector finished in black and Wide Flood reflector for greater efficiency and to achieve controlled light distribution and low glare level, less than UGR<19. Heatsink made of die-cast aluminium. COB LED, colour temperature 4000K and IRC90. Electronic DALI gear included. IP23 rated. Insulation Class I. Photobiological safety group 0. LED life time: 72.000 L80 B10. Available finishes: White and black.

Finish: Matte black RAL 9011

Weight: 570 g

Installation: Surface