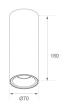

## Description:

LAMP Suspended or ceiling mounting downlight KOMBIC 70 SF 1500. Body made of recycled aluminium extrusion at a rate of 75% and reflector made of recycled polycarbonate R-PC FR WHITE TM non-brominated flame retardant additive. Flammability grade V0 according to UL94. Inner reflector finished in black and Wide Flood reflector for greater efficiency and to achieve controlled light distribution and low glare level, less than UGR<19. Heatsink made of die-cast aluminium. COB LED, colour temperature 4000K and IRC90. Electronic DALI gear included. IP23 rated. Insulation Class I. Photobiological safety group 0. LED life time: 72.000 L80 B10. Available finishes: White and black.

Finish: Matte black RAL 9011

Weight: 570 g

Installation: Surface