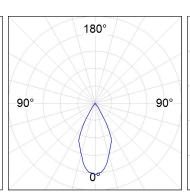

## **PHOTOMETRIC DATA:**

K71SF1520RW940DBB  $\eta$  = 100% lmax = 1630 cd/klmUTE:

CIE: 99 100 100 100 100