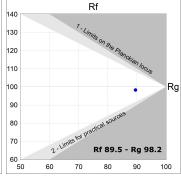

## **PHOTOMETRIC DATA:**

K71SF1520RW940DBB  $\eta$  = 100% lmax = 1630 cd/klmUTE:

CIE: 99 100 100 100 100