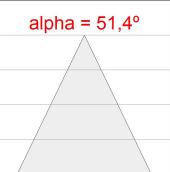

## **PHOTOMETRIC DATA:**

K71SF1520RW940DBB  $\eta$  = 100% lmax = 1630 cd/klmUTE:

CIE: 99 100 100 100 100