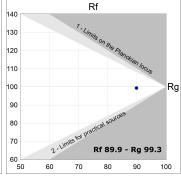

### **TECHNICAL SPECIFICATIONS:**

Light output: 762 lm °K: 3000 Plum: 9,5W CRI: 90 Efficacy: 80,2 lm/w R9: 54 UGR: 16 MacAdam: 3

Type: СОВ Power Supply: 220-240V 50/60Hz

LED Lifetime: 72.000 L80 B10 (Ta=25°C) Gear: Electronic