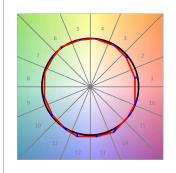

### **PHOTOMETRIC DATA:**

K71SF1520RW930NBB  $\eta$  = 100% lmax = 1630 cd/klmUTE:

CIE: 99 100 100 100 100