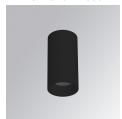

### Description:

LAMP Suspended or ceiling mounting downlight KOMBIC 70 SF 1500. Body made of recycled aluminium extrusion at a rate of 75% and reflector made of recycled polycarbonate R-PC FR WHITE TM non-brominated flame retardant additive. Flammability grade V0 according to UL94. Inner reflector finished in black and Wide Flood reflector for greater efficiency and to achieve controlled light distribution and low glare level, less than UGR<19. Heatsink made of die-cast aluminium. COB LED, colour temperature 3000K and IRC90. Electronic ON OFF gear included. IP23 rated. Insulation Class I. Photobiological safety group 0. LED life time: 72.000 L80 B10. Available finishes: White and black.

Finish: Matte black RAL 9011

Weight: 510 g

Installation: Surface