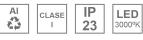

### Description:

LAMP Suspended or ceiling mounting downlight KOMBIC 70 SF 1500. Body made of recycled aluminium extrusion at a rate of 75% and reflector made of recycled polycarbonate R-PC FR WHITE TM non-brominated flame retardant additive. Flammability grade V0 according to UL94. Inner reflector finished in black and Wide Flood reflector for greater efficiency and to achieve controlled light distribution and low glare level, less than UGR<19. Heatsink made of die-cast aluminium. COB LED, colour temperature 3000K and IRC90. Electronic ON OFF gear included. IP23 rated. Insulation Class I. Photobiological safety group 0. LED life time: 72.000 L80 B10. Available finishes: White and black.

### **TECHNICAL SPECIFICATIONS:**

Light output: 762 lm °K: 3000 Plum: 9,5W CRI: 90 Efficacy: 80,2 lm/w R9: 54 UGR: 16 MacAdam: 3

Type: СОВ Power Supply: 220-240V 50/60Hz

LED Lifetime: 72.000 L80 B10 (Ta=25°C) Gear: Electronic