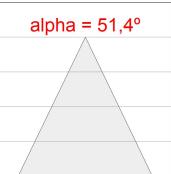

### **PHOTOMETRIC DATA:**

K71SF1520RW930NBB  $\eta$  = 100% lmax = 1630 cd/klmUTE:

CIE: 99 100 100 100 100