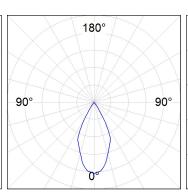

### **PHOTOMETRIC DATA:**

K71SF1520RW930NBB  $\eta$  = 100% lmax = 1630 cd/klmUTE:

CIE: 99 100 100 100 100