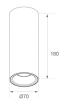

## Description:

LAMP Suspended or ceiling mounting downlight KOMBIC 70 SF 1500. Body made of recycled aluminium extrusion at a rate of 75% and reflector made of recycled polycarbonate R-PC FR WHITE TM non-brominated flame retardant additive. Flammability grade V0 according to UL94. Inner reflector finished in black and Wide Flood reflector for greater efficiency and to achieve controlled light distribution and low glare level, less than UGR<19. Heatsink made of die-cast aluminium. COB LED, colour temperature 2700K and IRC90. Electronic DALI gear included. IP23 rated. Insulation Class I. Photobiological safety group 0. LED life time: 72.000 L80 B10. Available finishes: White and black.

Finish: Matte black RAL 9011

Weight: 570 g

Installation: Surface

## **TECHNICAL SPECIFICATIONS:**

Light output: 730 lm °K: 2700 Plum: 10,8W CRI: 90 Efficacy: 67,6 lm/w R9: 61 UGR: 16 MacAdam: 3

Type: СОВ Power Supply: 220-240V 50/60Hz LED Lifetime: 72.000 L80 B10 (Ta=25°C) Gear: Adjustable DALI