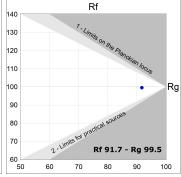

## **TECHNICAL SPECIFICATIONS:**

Light output: 730 lm °K: 2700 Plum: 10,8W CRI: 90 Efficacy: 67,6 lm/w R9: 61 UGR: 16 MacAdam: 3

Type: СОВ Power Supply: 220-240V 50/60Hz LED Lifetime: 72.000 L80 B10 (Ta=25°C) Gear: Adjustable DALI