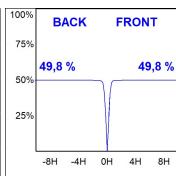

## **PHOTOMETRIC DATA:**

K71SF1520RW927DBB  $\eta$  = 100% lmax = 1630 cd/klmUTE:

CIE: 99 100 100 100 100