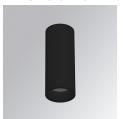

## **KOMBIC 70 SURFACE**

## K71SF1520RW927DBB

# KOMBIC 70 SF 1500 IP23 9VWW RF WFL D B/B

## Description:

LAMP Suspended or ceiling mounting downlight KOMBIC 70 SF 1500. Body made of recycled aluminium extrusion at a rate of 75% and reflector made of recycled polycarbonate R-PC FR WHITE TM non-brominated flame retardant additive. Flammability grade V0 according to UL94. Inner reflector finished in black and Wide Flood reflector for greater efficiency and to achieve controlled light distribution and low glare level, less than UGR<19. Heatsink made of die-cast aluminium. COB LED, colour temperature 2700K and IRC90. Electronic DALI gear included. IP23 rated. Insulation Class I. Photobiological safety group 0. LED life time: 72.000 L80 B10. Available finishes: White and black.

Finish: Matte black RAL 9011

Weight: 570 g

Installation: Surface