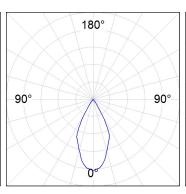

## **PHOTOMETRIC DATA:**

K71SF1520RW927DBB  $\eta$  = 100% lmax = 1630 cd/klmUTE:

CIE: 99 100 100 100 100