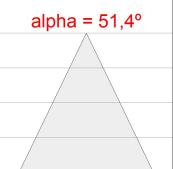

## **PHOTOMETRIC DATA:**

K71SF1520RW927DBB  $\eta$  = 100% lmax = 1630 cd/klmUTE:

CIE: 99 100 100 100 100