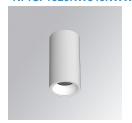

### **KOMBIC 70 SURFACE**

### K71SF1520RW840NWW

### KOMBIC 70 SF 1500 IP23 NW RF WFL W/W

### Description:

LAMP Suspended or ceiling mounting downlight KOMBIC 70 SF 1500. Body made of recycled aluminium extrusion at a rate of 75% and reflector made of recycled polycarbonate R-PC FR WHITE TM non-brominated flame retardant additive. Flammability grade V0 according to UL94. Inner reflector finished in white and Wide Flood reflector for greater efficiency and to achieve controlled light distribution and low glare level, less than UGR<19. Heatsink made of die-cast aluminium. COB LED, colour temperature 4000K and IRC80. Electronic ON OFF gear included. IP23 rated. Insulation Class I. Photobiological safety group 0. LED life time: 72.000 L80 B10. Available finishes: White and black.

Finish: Matte white RAL 9010

Weight: 510 g

Installation: Surface