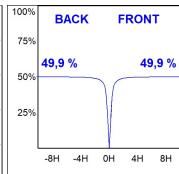

### **TECHNICAL SPECIFICATIONS:**

Light output: 1.158 lm °K: 4000 Plum: 9,5W CRI: 80 Efficacy: 121,9 lm/w 3 MacAdam:

UGR: 19 Power Supply: 220-240V 50/60Hz Type: СОВ Gear: Electronic

LED Lifetime: 72.000 L80 B10 (Ta=25°C)

### **PHOTOMETRIC DATA:**

K71SF1520RW840NWW  $\eta$  = 100% Imax = 1354 cd/klm UTE: 1,00A CIE: 87 96 100 100 100

Data according to regulations 2019/2020/EU and 2019/2015/EU