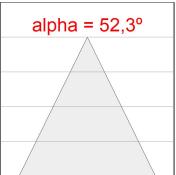

### **TECHNICAL SPECIFICATIONS:**

Light output: 1.158 lm °K: 4000 Plum: 9,5W CRI: 80 Efficacy: 121,9 lm/w 3 MacAdam:

UGR: 19 Power Supply: 220-240V 50/60Hz Type: СОВ Gear: Electronic

LED Lifetime: 72.000 L80 B10 (Ta=25°C)

### **PHOTOMETRIC DATA:**

K71SF1520RW840NWW  $\eta$  = 100% Imax = 1354 cd/klm UTE: 1,00A CIE: 87 96 100 100 100

Data according to regulations 2019/2020/EU and 2019/2015/EU