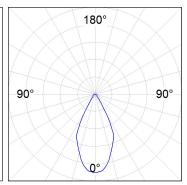

### **PHOTOMETRIC DATA:**

K71SF1520RW840NWW  $\eta$  = 100% Imax = 1354 cd/klm UTE: 1,00A CIE: 87 96 100 100 100

Data according to regulations 2019/2020/EU and 2019/2015/EU