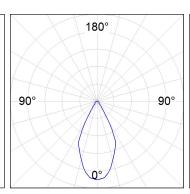

## **PHOTOMETRIC DATA:**

K71SF1520RW830NWW  $\eta$  = 100% Imax = 1354 cd/klm UTE: 1,00A CIE: 87 96 100 100 100