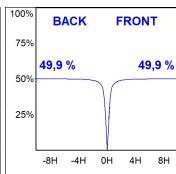

## **PHOTOMETRIC DATA:**

K71SF1520RW830NWW  $\eta$  = 100% Imax = 1354 cd/klm UTE: 1,00A CIE: 87 96 100 100 100