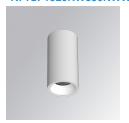

## **KOMBIC 70 SURFACE**

## K71SF1520RW830NWW

# KOMBIC 70 SF 1500 IP23 WW RF WFL W/W

## Description:

LAMP Suspended or ceiling mounting downlight KOMBIC 70 SF 1500. Body made of recycled aluminium extrusion at a rate of 75% and reflector made of recycled polycarbonate R-PC FR WHITE TM non-brominated flame retardant additive. Flammability grade V0 according to UL94. Inner reflector finished in white and Wide Flood reflector for greater efficiency and to achieve controlled light distribution and low glare level, less than UGR<19. Heatsink made of die-cast aluminium. COB LED, colour temperature 3000K and IRC80. Electronic ON OFF gear included. IP23 rated. Insulation Class I. Photobiological safety group 0. LED life time: 72.000 L80 B10. Available finishes: White and black.

Finish: Matte white RAL 9010

Weight: 510 g

Installation: Surface