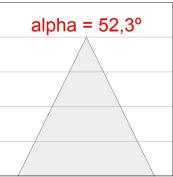

## **PHOTOMETRIC DATA:**

K71SF1520RW830NWW  $\eta$  = 100% Imax = 1354 cd/klm UTE: 1,00A CIE: 87 96 100 100 100