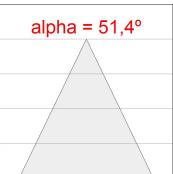

### **PHOTOMETRIC DATA:**

K71SF1520RW830NBB  $\eta$  = 100% lmax = 1630 cd/klmUTE: CIE: 99 100 100 100 100