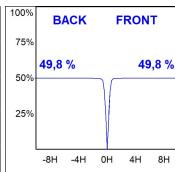

### **PHOTOMETRIC DATA:**

K71SF1520RW830NBB  $\eta$  = 100% lmax = 1630 cd/klmUTE: CIE: 99 100 100 100 100