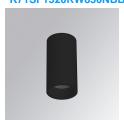

#### **KOMBIC 70 SURFACE**

#### K71SF1520RW830NBB

#### KOMBIC 70 SF 1500 IP23 WW RF WFL B/B

#### Description:

LAMP Suspended or ceiling mounting downlight KOMBIC 70 SF 1500. Body made of recycled aluminium extrusion at a rate of 75% and reflector made of recycled polycarbonate R-PC FR WHITE TM non-brominated flame retardant additive. Flammability grade V0 according to UL94. Inner reflector finished in black and Wide Flood reflector for greater efficiency and to achieve controlled light distribution and low glare level, less than UGR<19. Heatsink made of die-cast aluminium. COB LED, colour temperature 3000K and IRC80. Electronic ON OFF gear included. IP23 rated. Insulation Class I. Photobiological safety group 0. LED life time: 72.000 L80 B10. Available finishes: White and black.

Finish: Matte black RAL 9011

Weight: 510 g

Installation: Surface