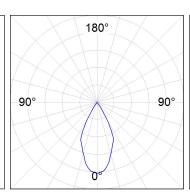

### **PHOTOMETRIC DATA:**

K71SF1520RW830NBB  $\eta$  = 100% lmax = 1630 cd/klmUTE: CIE: 99 100 100 100 100