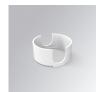

#### Description:

LAMP Suspended or ceiling mounting downlight KOMBIC 70 SF 1500. Body made of recycled aluminium extrusion at a rate of 75% and reflector made of recycled polycarbonate R-PC FR WHITE TM non-brominated flame retardant additive. Flammability grade V0 according to UL94. Inner reflector finished in black and Wide Flood reflector for greater efficiency and to achieve controlled light distribution and low glare level, less than UGR<19. Heatsink made of die-cast aluminium. COB LED, colour temperature 3000K and IRC80. Electronic ON OFF gear included. IP23 rated. Insulation Class I. Photobiological safety group 0. LED life time: 72.000 L80 B10. Available finishes: White and black.

Finish: Matte black RAL 9011

Weight: 510 g

Installation: Surface