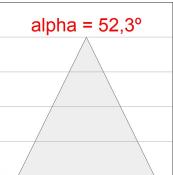

## **PHOTOMETRIC DATA:**

K71SF1520RW827NWW  $\eta$  = 100% Imax = 1354 cd/klm UTE: 1,00A

CIE: 87 96 100 100 100