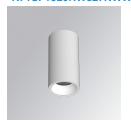

## **KOMBIC 70 SURFACE**

## K71SF1520RW827NWW

# KOMBIC 70 SF 1500 IP23 VWW RF WFL W/W

## Description:

LAMP Suspended or ceiling mounting downlight KOMBIC 70 SF 1500. Body made of recycled aluminium extrusion at a rate of 75% and reflector made of recycled polycarbonate R-PC FR WHITE TM non-brominated flame retardant additive. Flammability grade V0 according to UL94. Inner reflector finished in white and Wide Flood reflector for greater efficiency and to achieve controlled light distribution and low glare level, less than UGR<19. Heatsink made of die-cast aluminium. COB LED, colour temperature 2700K and IRC80. Electronic ON OFF gear included. IP23 rated. Insulation Class I. Photobiological safety group 0. LED life time: 72.000 L80 B10. Available finishes: White and black.

Finish: Matte white RAL 9010

Weight: 510 g

Installation: Surface