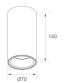

Finish: Matte white RAL 9010

Weight: 510 g

Installation: Surface

## **TECHNICAL SPECIFICATIONS:**

Light output: 1.053 lm °K: 2700 Plum: 9,5W CRI: 80 Efficacy: 110,9 lm/w 3 MacAdam:

UGR: 19 Power Supply: 220-240V 50/60Hz Type: СОВ Gear: Electronic

LED Lifetime: 72.000 L80 B10 (Ta=25°C)