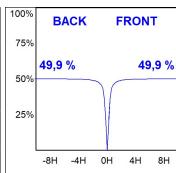

## **PHOTOMETRIC DATA:**

K71SF1520RW827NWW  $\eta$  = 100% Imax = 1354 cd/klm UTE: 1,00A

CIE: 87 96 100 100 100