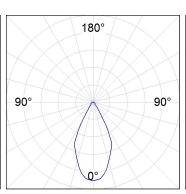

## **PHOTOMETRIC DATA:**

K71SF1520RW827NWW  $\eta$  = 100% Imax = 1354 cd/klm UTE: 1,00A

CIE: 87 96 100 100 100