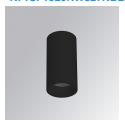

## **KOMBIC 70 SURFACE**

## K71SF1520RW827NBB

# Description:

LAMP Suspended or ceiling mounting downlight KOMBIC 70 SF 1500. Body made of recycled aluminium extrusion at a rate of 75% and reflector made of recycled polycarbonate R-PC FR WHITE TM non-brominated flame retardant additive. Flammability grade V0 according to UL94. Inner reflector finished in black and Wide Flood reflector for greater efficiency and to achieve controlled light distribution and low glare level, less than UGR<19. Heatsink made of die-cast aluminium. COB LED, colour temperature 2700K and IRC80. Electronic ON OFF gear included. IP23 rated. Insulation Class I. Photobiological safety group 0. LED life time: 72.000 L80 B10. Available finishes: White and black.

Finish: Matte black RAL 9011

KOMBIC 70 SF 1500 IP23 VWW RF WFL B/B

Weight: 510 g

Installation: Surface