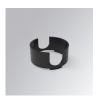

# Description:

LAMP Suspended or ceiling mounting downlight KOMBIC 70 SF 1500. Body made of recycled aluminium extrusion at a rate of 75% and reflector made of recycled polycarbonate R-PC FR WHITE TM non-brominated flame retardant additive. Flammability grade V0 according to UL94. Inner reflector finished in black and Wide Flood reflector for greater efficiency and to achieve controlled light distribution and low glare level, less than UGR<19. Heatsink made of die-cast aluminium. COB LED, colour temperature 2700K and IRC80. Electronic ON OFF gear included. IP23 rated. Insulation Class I. Photobiological safety group 0. LED life time: 72.000 L80 B10. Available finishes: White and black.

Finish: Matte black RAL 9011

KOMBIC 70 SF 1500 IP23 VWW RF WFL B/B

Weight: 510 g

Installation: Surface