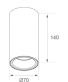

Finish: Matte black RAL 9011

KOMBIC 70 SF 1500 IP23 VWW RF WFL B/B

Weight: 510 g

Installation: Surface

## **TECHNICAL SPECIFICATIONS:**

Light output: 854 lm °K: 2700 Plum: 9,5W CRI: 80 Efficacy: 89,9 lm/w 3 MacAdam:

UGR: 16 Power Supply: 220-240V 50/60Hz Type: СОВ

LED Lifetime: 72.000 L80 B10 (Ta=25°C)

8,4W Power: