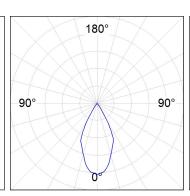

## **PHOTOMETRIC DATA:**

K71SF1520RW827NBB  $\eta$  = 100% lmax = 1630 cd/klmUTE: CIE: 99 100 100 100 100