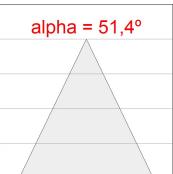

## **PHOTOMETRIC DATA:**

K71SF1520RW827NBB  $\eta$  = 100% lmax = 1630 cd/klmUTE: CIE: 99 100 100 100 100