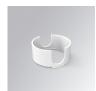

# Description:

LAMP Suspended or ceiling mounting downlight KOMBIC 70 SF 1500. Body made of recycled aluminium extrusion at a rate of 75% and reflector made of recycled polycarbonate R-PC FR WHITE TM non-brominated flame retardant additive. Flammability grade V0 according to UL94. Inner reflector finished in black and Wide Flood reflector for greater efficiency and to achieve controlled light distribution and low glare level, less than UGR<19. Heatsink made of die-cast aluminium. COB LED, colour temperature 2700K and IRC80. Electronic ON OFF gear included. IP23 rated. Insulation Class I. Photobiological safety group 0. LED life time: 72.000 L80 B10. Available finishes: White and black.

Finish: Matte black RAL 9011

KOMBIC 70 SF 1500 IP23 VWW RF WFL B/B

Weight: 510 g

Installation: Surface