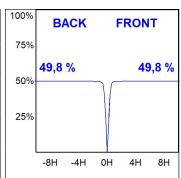

## **PHOTOMETRIC DATA:**

K71SF1520RW827NBB  $\eta$  = 100% lmax = 1630 cd/klmUTE: CIE: 99 100 100 100 100