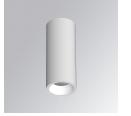

#### **Description:**

LAMP Suspended or ceiling mounting downlight KOMBIC 70 SF 1500. Body made of recycled aluminium extrusion at a rate of 75% and reflector made of recycled polycarbonate R-PC FR WHITE TM non-brominated flame retardant additive. Flammability grade V0 according to UL94. Inner reflector finished in white and Wide Flood reflector for greater efficiency and to achieve controlled light distribution and low glare level, less than UGR<19. Heatsink made of die-cast aluminium. COB LED, colour temperature 2700K and IRC80. Electronic DALI gear included. IP23 rated. Insulation Class I. Photobiological safety group 0. LED life time: 72.000 L80 B10. Available finishes: White and black.

Finish: Matte white RAL 9010

Weight: 570 g

Installation: Surface