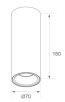

Finish: Matte white RAL 9010

Weight: 570 g

Installation: Surface

#### **TECHNICAL SPECIFICATIONS:**

| Light output: | 1.053 lm                 | °K :          | 2700             |  |
|---------------|--------------------------|---------------|------------------|--|
| Plum:         | 10,8W                    | CRI :         | 80               |  |
| Efficacy:     | 97,5 lm/w                | MacAdam:      | 3                |  |
| UGR:          | 19                       | Power Supply: | 220-240V 50/60Hz |  |
| Туре:         | СОВ                      | Gear:         | Adjustable DALI  |  |
| LED Lifetime: | 72.000 L80 B10 (Ta=25°C) |               |                  |  |
| Power:        | 8,4W                     |               |                  |  |