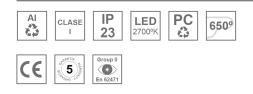

#### **Description:**

LAMP Suspended or ceiling mounting downlight KOMBIC 70 SF 1500. Body made of recycled aluminium extrusion at a rate of 75% and reflector made of recycled polycarbonate R-PC FR WHITE TM non-brominated flame retardant additive. Flammability grade V0 according to UL94. Inner reflector finished in white and Wide Flood reflector for greater efficiency and to achieve controlled light distribution and low glare level, less than UGR<19. Heatsink made of die-cast aluminium. COB LED, colour temperature 2700K and IRC80. Electronic DALI gear included. IP23 rated. Insulation Class I. Photobiological safety group 0. LED life time: 72.000 L80 B10. Available finishes: White and black.

#### **TECHNICAL SPECIFICATIONS:**

| Light output: | 1.053 lm                 | °K :          | 2700             |  |
|---------------|--------------------------|---------------|------------------|--|
| Plum:         | 10,8W                    | CRI :         | 80               |  |
| Efficacy:     | 97,5 lm/w                | MacAdam:      | 3                |  |
| UGR:          | 19                       | Power Supply: | 220-240V 50/60Hz |  |
| Туре:         | СОВ                      | Gear:         | Adjustable DALI  |  |
| LED Lifetime: | 72.000 L80 B10 (Ta=25°C) |               |                  |  |
| Power:        | 8,4W                     |               |                  |  |