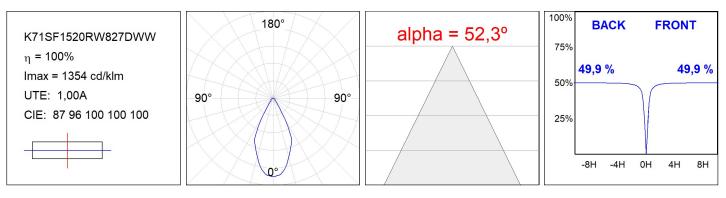

#### **PHOTOMETRIC DATA :**

#### **TECHNICAL SPECIFICATIONS:**

| Light output: | 1.053 lm                 | °K :          | 2700             |  |
|---------------|--------------------------|---------------|------------------|--|
| Plum:         | 10,8W                    | CRI :         | 80               |  |
| Efficacy:     | 97,5 lm/w                | MacAdam:      | 3                |  |
| UGR:          | 19                       | Power Supply: | 220-240V 50/60Hz |  |
| Туре:         | СОВ                      | Gear:         | Adjustable DALI  |  |
| LED Lifetime: | 72.000 L80 B10 (Ta=25°C) |               |                  |  |
| Power:        | 8,4W                     |               |                  |  |

#### Light output tolerance +/- 10%